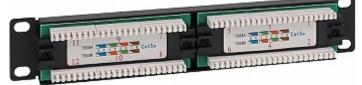

The device is structured cabling termination for UTP cat.5 cables. The device is mounted to RACK  $10^\circ$  cabinet.

| Width:           | 10 "                              |
|------------------|-----------------------------------|
| Height:          | 1 U                               |
| Number of ports: | 12 pcs                            |
| Main features:   | It is compatible with Category 5e |
| Color:           | Black                             |

## User Manual

Code: PP10-12/RJ PATCH PANEL RJ-45 **PP10-12/RJ** 10 "

Guarantee: 2 years

Front view:

Rear view:

In the kit:

PACKAGE

Dimensions (L x W x H): 0x0x0 mm