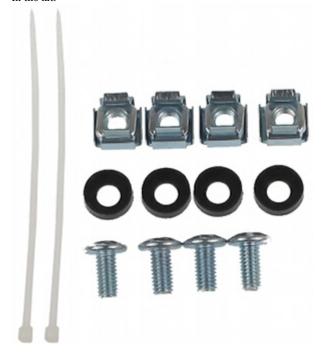

## User Manual

Code: PP10-12/RJ PATCH PANEL RJ-45 **PP10-12/RJ** 10 "

Guarantee: 2 years

Front view:

Rear view:

In the kit:

PACKAGE

Dimensions (L x W x H): 0x0x0 mm