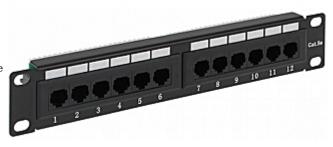

The device is structured cabling termination for UTP cat.5 cables. The device is mounted to RACK  $10^\circ$  cabinet.

| Width:           | 10 "                              |
|------------------|-----------------------------------|
| Height:          | 1 U                               |
| Number of ports: | 12 pcs                            |
| Main features:   | It is compatible with Category 5e |
| Color:           | Black                             |

## User Manual

Code: PP10-12/RJ PATCH PANEL RJ-45 **PP10-12/RJ** 10 "

Guarantee: 2 years

Front view:

Rear view:

In the kit:

PACKAGE

Dimensions (L x W x H): 0x0x0 mm