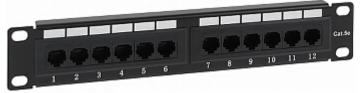

The device is structured cabling termination for UTP cat.5 cables. The device is mounted to RACK  $10^\circ$  cabinet.

| Width:           | 10 "                              |
|------------------|-----------------------------------|
| Height:          | 1 U                               |
| Number of ports: | 12 pcs                            |
| Main features:   | It is compatible with Category 5e |
| Color:           | Black                             |

## User Manual

Code: PP10-12/RJ PATCH PANEL RJ-45 **PP10-12/RJ** 10 "

Guarantee: 2 years

Front view:

Rear view:

In the kit:

PACKAGE

Dimensions (L x W x H): 0x0x0 mm