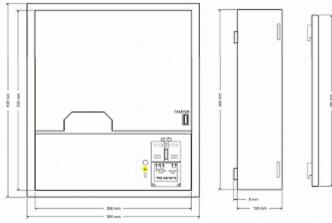

Code: AWO-510
ALARM CONTROL PANEL ENCLOSURE AWO-510

Enclosure for SATEL alarm control panel with power adapter. Enclosure is designed to indoor use, it has also very good corrosion protection.

| Place for battery:      | 17 Ah                                                                               |
|-------------------------|-------------------------------------------------------------------------------------|
| Transformer:            | 40 VA                                                                               |
| Voltage:                | 16 V AC, 18 V AC                                                                    |
| Current:                | max. 2.2 A                                                                          |
| Key closed:             | <b>✓</b>                                                                            |
| Power adapter included: | <b>→</b>                                                                            |
| Material:               | Steel - powder painted                                                              |
| Color:                  | White                                                                               |
| Main features:          | Flush-mounted     Removable mounting plate     Enclosure has a distance from a wall |
| Weight:                 | 5.22 kg                                                                             |
| Dimensions:             | 433 x 385 x 100 mm                                                                  |
| Manufacturer / Brand:   | PULSAR                                                                              |
| Guarantee:              | 2 years                                                                             |

 $Internal\ power\ adapter:$ 

Code: AWO-510
ALARM CONTROL PANEL ENCLOSURE AWO-510

Front view:

Mounting side view:

Code: AWO-510
ALARM CONTROL PANEL ENCLOSURE AWO-510

#### Dimensions: