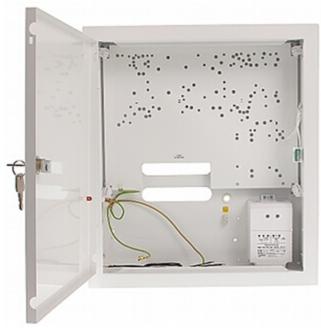

Code: AWO-510
ALARM CONTROL PANEL ENCLOSURE AWO-510

Enclosure for SATEL alarm control panel with power adapter. Enclosure is designed to indoor use, it has also very good corrosion protection.

| Place for battery:      | 17 Ah                                                                               |
|-------------------------|-------------------------------------------------------------------------------------|
| Transformer:            | 40 VA                                                                               |
| Voltage:                | 16 V AC, 18 V AC                                                                    |
| Current:                | max. 2.2 A                                                                          |
| Key closed:             | <b>✓</b>                                                                            |
| Power adapter included: | <b>→</b>                                                                            |
| Material:               | Steel - powder painted                                                              |
| Color:                  | White                                                                               |
| Main features:          | Flush-mounted     Removable mounting plate     Enclosure has a distance from a wall |
| Weight:                 | 5.22 kg                                                                             |
| Dimensions:             | 433 x 385 x 100 mm                                                                  |
| Manufacturer / Brand:   | PULSAR                                                                              |
| Guarantee:              | 2 years                                                                             |

 $Internal\ power\ adapter:$ 

Code: AWO-510
ALARM CONTROL PANEL ENCLOSURE AWO-510

Front view:

Mounting side view:

Code: AWO-510
ALARM CONTROL PANEL ENCLOSURE AWO-510