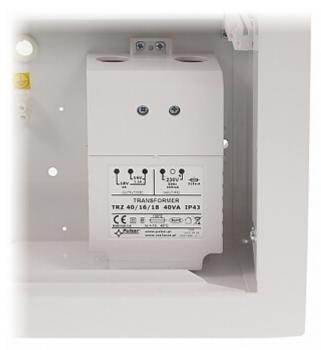

Code: AWO-510
ALARM CONTROL PANEL ENCLOSURE AWO-510

Enclosure for SATEL alarm control panel with power adapter. Enclosure is designed to indoor use, it has also very good corrosion protection.

| Place for battery:      | 17 Ah                                                                               |
|-------------------------|-------------------------------------------------------------------------------------|
| Transformer:            | 40 VA                                                                               |
| Voltage:                | 16 V AC, 18 V AC                                                                    |
| Current:                | max. 2.2 A                                                                          |
| Key closed:             | <b>✓</b>                                                                            |
| Power adapter included: | <b>→</b>                                                                            |
| Material:               | Steel - powder painted                                                              |
| Color:                  | White                                                                               |
| Main features:          | Flush-mounted     Removable mounting plate     Enclosure has a distance from a wall |
| Weight:                 | 5.22 kg                                                                             |
| Dimensions:             | 433 x 385 x 100 mm                                                                  |
| Manufacturer / Brand:   | PULSAR                                                                              |
| Guarantee:              | 2 years                                                                             |

 $Internal\ power\ adapter:$ 

Code: AWO-510
ALARM CONTROL PANEL ENCLOSURE AWO-510

Front view:

Mounting side view:

Code: AWO-510
ALARM CONTROL PANEL ENCLOSURE AWO-510