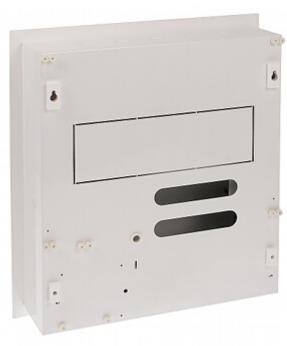

|
| Main features:          | Flush-mounted     Removable mounting plate     Enclosure has a distance from a wall |
| Weight:                 | 5.22 kg                                                                             |
| Dimensions:             | 433 x 385 x 100 mm                                                                  |
| Manufacturer / Brand:   | PULSAR                                                                              |
| Guarantee:              | 2 years                                                                             |

 $Internal\ power\ adapter:$ 



Code: AWO-510
ALARM CONTROL PANEL ENCLOSURE AWO-510



Front view:



Mounting side view:



Code: AWO-510
ALARM CONTROL PANEL ENCLOSURE AWO-510



#### Dimensions:



### In the kit:



#### PACKAGE

Dimensions (L x W x H): 0x0x0 mm Gross Weight: 0 kg





Code: AWO-510
ALARM CONTROL PANEL ENCLOSURE AWO-510