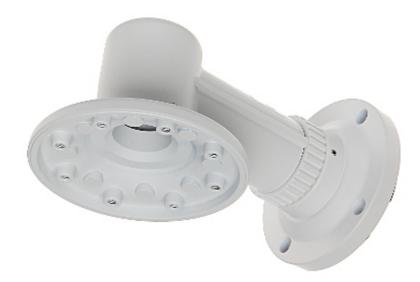

For outdoor use.

| Mounting holes distance: | 48 x 48 mm                                     |
|--------------------------|------------------------------------------------|
| Number of holes:         | 2 x 4                                          |
| Neck diameter:           | Ø 93 mm                                        |
| Suitable for cameras:    | GEMINI-1BD-24W, GEMINI-1AD-24W, GEMINI-7AD-24W |

DELTA-OPTI Monika Matysiak; https://www.delta.poznan.pl POL; 60-713 Poznań; Graniczna 10 e-mail: delta-opti@delta.poznan.pl; tel: +(48) 61 864 69 60

| Material:                       | Aluminum         |
|---------------------------------|------------------|
| Color:                          | White            |
| Distance from mounting surface: | 67 mm            |
| Weight:                         | 0.318 kg         |
| Dimensions:                     | 93 x 160 x 80 mm |
| Guarantee:                      | 2 years          |