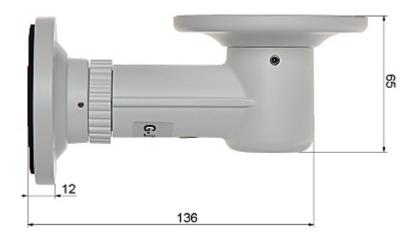

DELTA-OPTI Monika Matysiak; https://www.delta.poznan.pl POL; 60-713 Poznań; Graniczna 10 e-mail: delta-opti@delta.poznan.pl; tel: +(48) 61 864 69 60

| Material:                       | Aluminum         |
|---------------------------------|------------------|
| Color:                          | White            |
| Distance from mounting surface: | 67 mm            |
| Weight:                         | 0.318 kg         |
| Dimensions:                     | 93 x 160 x 80 mm |
| Guarantee:                      | 2 years          |