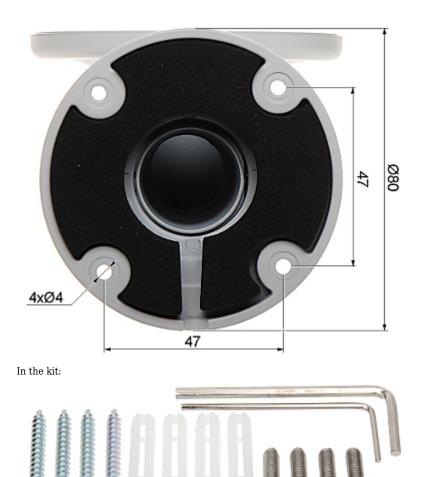

For outdoor use.

| Mounting holes distance: | 48 x 48 mm                                     |
|--------------------------|------------------------------------------------|
| Number of holes:         | 2 x 4                                          |
| Neck diameter:           | Ø 93 mm                                        |
| Suitable for cameras:    | GEMINI-1BD-24W, GEMINI-1AD-24W, GEMINI-7AD-24W |