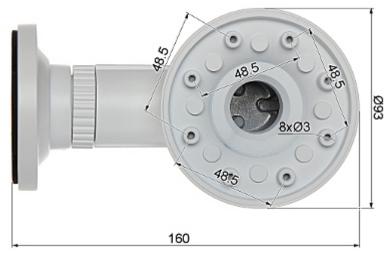

For outdoor use.

| Mounting holes distance: | 48 x 48 mm                                     |
|--------------------------|------------------------------------------------|
| Number of holes:         | 2 x 4                                          |
| Neck diameter:           | Ø 93 mm                                        |
| Suitable for cameras:    | GEMINI-1BD-24W, GEMINI-1AD-24W, GEMINI-7AD-24W |

DELTA-OPTI Monika Matysiak; https://www.delta.poznan.pl POL; 60-713 Poznań; Graniczna 10 e-mail: delta-opti@delta.poznan.pl; tel: +(48) 61 864 69 60

| Material:                       | Aluminum         |
|---------------------------------|------------------|
| Color:                          | White            |
| Distance from mounting surface: | 67 mm            |
| Weight:                         | 0.318 kg         |
| Dimensions:                     | 93 x 160 x 80 mm |
| Guarantee:                      | 2 years          |