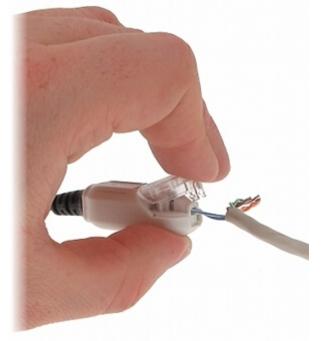

Connecting the twisted-pair cable to the transformer:

After placing the wires is enough to snap the connector:

Connection diagram:

1) Camera 2) Monitor

3) Twisted-pair cable (1 pair)

Package:

DELTA-OPTI Monika Matysiak; https://www.delta.poznan.pl POL; 60-713 Poznań; Graniczna 10 e-mail: delta-opti@delta.poznan.pl; tel: +(48) 61 864 69 60