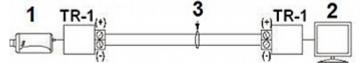

Connecting the twisted-pair cable to the transformer:

After placing the wires is enough to snap the connector:

Connection diagram:

1) Camera 2) Monitor

3) Twisted-pair cable (1 pair)

Package:

DELTA-OPTI Monika Matysiak; https://www.delta.poznan.pl POL; 60-713 Poznań; Graniczna 10 e-mail: delta-opti@delta.poznan.pl; tel: +(48) 61 864 69 60