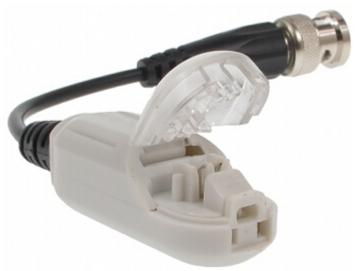

Connecting the twisted-pair cable to the transformer:

After placing the wires is enough to snap the connector:

Connection diagram:

1) Camera 2) Monitor

3) Twisted-pair cable (1 pair)

Package:

DELTA-OPTI Monika Matysiak; https://www.delta.poznan.pl POL; 60-713 Poznań; Graniczna 10 e-mail: delta-opti@delta.poznan.pl; tel: +(48) 61 864 69 60