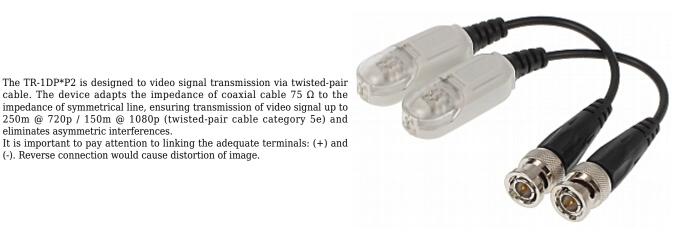

## Safety measures:

eliminates asymmetric interferences.

(-). Reverse connection would cause distortion of image.

Particular attention at designing was directed to quality standards of the device where ensuring safety of operation is the most important factor.

DELTA-OPTI Monika Matysiak; https://www.delta.poznan.pl POL; 60-713 Poznań; Graniczna 10 e-mail: delta-opti@delta.poznan.pl; tel: +(48) 61 864 69 60

TR-1DP\*P?

| Video transmission range:                       | • 250 m @ 720p - UTP cat. 5e<br>• 150 m @ 1080p - UTP cat. 5e<br>• 400 m @ CVBS - PAL, NTSC - UTP cat. 5e                                                                   |
|-------------------------------------------------|-----------------------------------------------------------------------------------------------------------------------------------------------------------------------------|
| Coaxial socket voltage range $75\Omega$ (CVBS): | 1 Vpp                                                                                                                                                                       |
| Attenuation:                                    | <ul> <li>4.43 MHz @ 0.42 dB</li> <li>11 MHz @ 0.66 dB</li> <li>21 MHz @ 2.77 dB</li> <li>38 MHz @ 5.83 dB</li> <li>42 MHz @ 6.44 dB</li> <li>67.5 MHz @ 16.69 dB</li> </ul> |
| CMRR (dB @ 5MHz):                               | 50 dB                                                                                                                                                                       |
| Coaxial socket impedance:                       | 75 Ω                                                                                                                                                                        |
| Symmetrical socket impedance:                   | 100 Ω                                                                                                                                                                       |
| Coaxial socket type:                            | BNC Plug with cable                                                                                                                                                         |
| Symmetrical socket type:                        | KRONE quick-connector                                                                                                                                                       |
| Operation temp:                                 | -10 °C 70 °C                                                                                                                                                                |
| Permissible relative humidity:                  | < 95 %                                                                                                                                                                      |
| Weight:                                         | 0.012 kg                                                                                                                                                                    |
| Dimensions:                                     | 57 x 17 x 15 mm                                                                                                                                                             |
| Guarantee:                                      | Lifetime warranty                                                                                                                                                           |