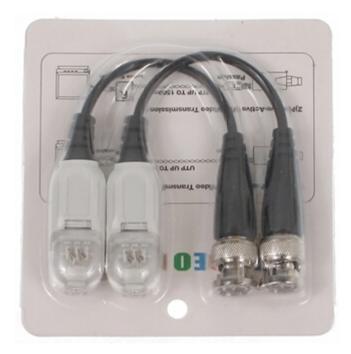

The device must be secured against contact with caustic, staining and viscous fluids.

| In package:         | 2 pcs The price for package                              |
|---------------------|----------------------------------------------------------|
| Standard:           | • AHD - 4 Mpx,<br>• HD-CVI - 720p,<br>• CVBS - PAL, NTSC |
| Device type:        | Passive                                                  |
| Number of channels: | 1                                                        |

Connecting the twisted-pair cable to the transformer:

After placing the wires is enough to snap the connector:

Connection diagram:

1) Camera 2) Monitor

3) Twisted-pair cable (1 pair)

Package:

DELTA-OPTI Monika Matysiak; https://www.delta.poznan.pl POL; 60-713 Poznań; Graniczna 10 e-mail: delta-opti@delta.poznan.pl; tel: +(48) 61 864 69 60