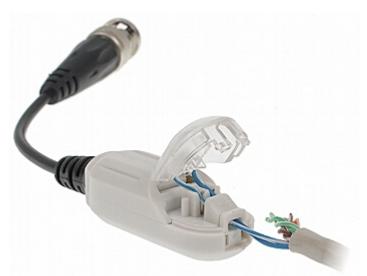

Connecting the twisted-pair cable to the transformer:

After placing the wires is enough to snap the connector:

Connection diagram:

1) Camera 2) Monitor

3) Twisted-pair cable (1 pair)

Package:

DELTA-OPTI Monika Matysiak; https://www.delta.poznan.pl POL; 60-713 Poznań; Graniczna 10 e-mail: delta-opti@delta.poznan.pl; tel: +(48) 61 864 69 60