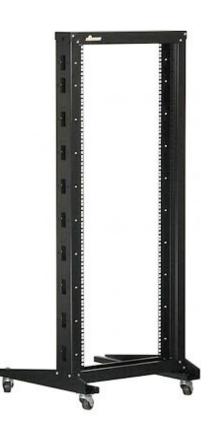

## User Manual Code: S19-29U RACK FRAME **S19-29U**

| Internal height: | 29 U                  |
|------------------|-----------------------|
| Internal width:  | 19 "                  |
| External height: | 1420 mm               |
| Number of rails: | 1                     |
| Color:           | Black                 |
| Movement:        | With included castors |
| Weight:          | 18 kg                 |
| Guarantee:       | 2 years               |

Front view:

Rear view:

PACKAGE

Dimensions (L x W x H): 0x0x0 mm Gross Weight: 0 kg

DELTA-OPTI Monika Matysiak; https://www.delta.poznan.pl POL; 60-713 Poznań; Graniczna 10 e-mail: delta-opti@delta.poznan.pl; tel: +(48) 61 864 69 60