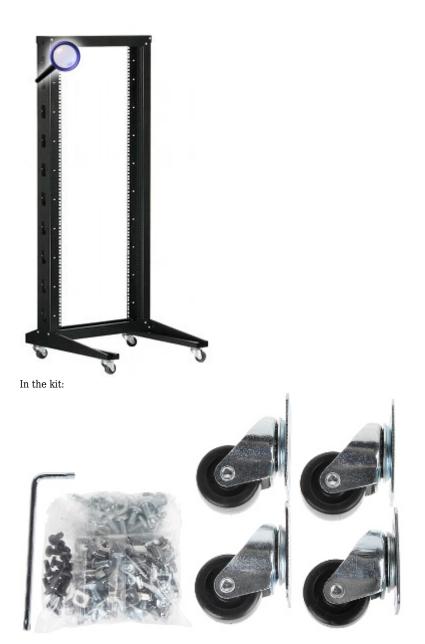

## User Manual Code: S19-29U RACK FRAME **S19-29U**

| Internal height: | 29 U                  |
|------------------|-----------------------|
| Internal width:  | 19 "                  |
| External height: | 1420 mm               |
| Number of rails: | 1                     |
| Color:           | Black                 |
| Movement:        | With included castors |
| Weight:          | 18 kg                 |
| Guarantee:       | 2 years               |

Front view:

Rear view:

PACKAGE

Dimensions (L x W x H): 0x0x0 mm Gross Weight: 0 kg

DELTA-OPTI Monika Matysiak; https://www.delta.poznan.pl POL; 60-713 Poznań; Graniczna 10 e-mail: delta-opti@delta.poznan.pl; tel: +(48) 61 864 69 60