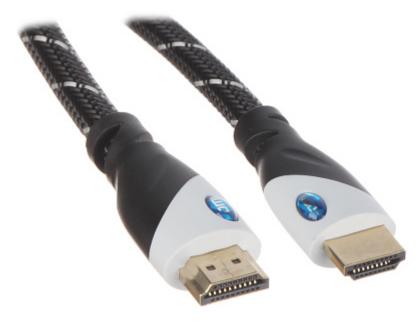

High quality cable with gold-platted connectors. This solution prevents oxidation of the connectors.

| Connector type:      | Straight plug HDMI / Straight plug HDMI |
|----------------------|-----------------------------------------|
| Length of the cable: | 25 m                                    |
| Class of the cable:  | 24 AWG                                  |
| HDMI standard:       | 1.4b                                    |

#### Cable connectors:

PACKAGE

Dimensions (L x W x H): 0x0x0 mm Gross Weight: 0 kg