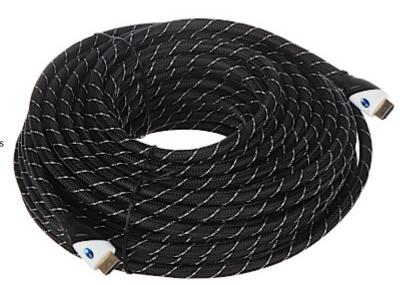

High quality cable with gold-platted connectors. This solution prevents oxidation of the connectors.

| Connector type:      | Straight plug HDMI / Straight plug HDMI |
|----------------------|-----------------------------------------|
| Length of the cable: | 25 m                                    |
| Class of the cable:  | 24 AWG                                  |
| HDMI standard:       | 1.4b                                    |