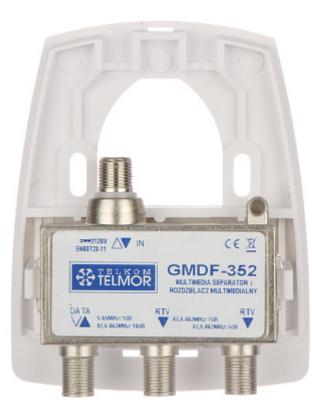

## Connectors:

Internal view, after remove the cover:

User Manual
Code: GMDF-352
MULTIMEDIA OUTLET GMDF-352

Mounting side view: