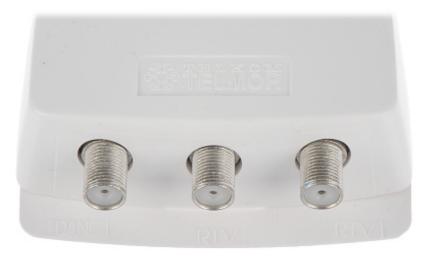

The multimedia subscriber outlet is designed to indoor use for group CATV installations, where return path is used for data transmission services like Internet or VoIP telephony.

The outlet divides the sum of transmitted signals in coaxial cable into suitable outputs.

2x. R-TV (TV and radio FM receiver). 1x. DATA (cable modem).

Mount: Surface-mounted

DELTA-OPTI Monika Matysiak; https://www.delta.poznan.pl POL; 60-713 Poznań; Graniczna 10 e-mail: delta-opti@delta.poznan.pl; tel: +(48) 61 864 69 60