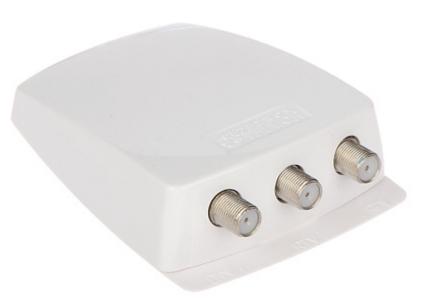

The multimedia subscriber outlet is designed to indoor use for group CATV installations, where return path is used for data transmission services like Internet or VoIP telephony.

The outlet divides the sum of transmitted signals in coaxial cable into suitable outputs.

2x. R-TV (TV and radio FM receiver). 1x. DATA (cable modem).

Mount: Surface-mounted

DELTA-OPTI Monika Matysiak; https://www.delta.poznan.pl POL; 60-713 Poznań; Graniczna 10 e-mail: delta-opti@delta.poznan.pl; tel: +(48) 61 864 69 60