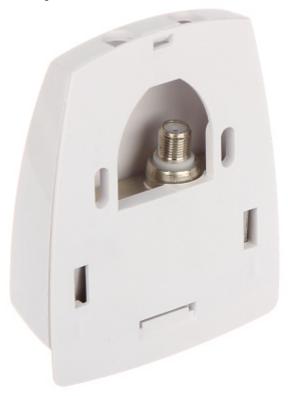

## Connectors:

Internal view, after remove the cover:

User Manual
Code: GMDF-352
MULTIMEDIA OUTLET GMDF-352

Mounting side view: