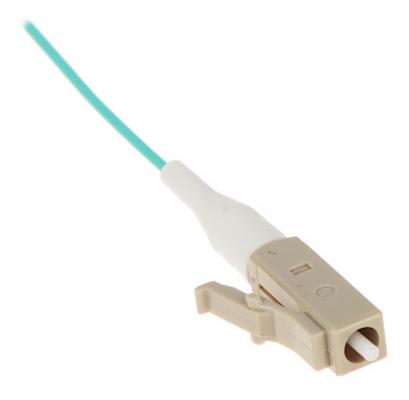

### User Manual

Code: PIG-LC-MM-OM3
MULTI-MODE PIGTAIL - PLUG LC **PIG-LC-MM-OM3** 

Multi-mode OM3 pigtails are used to connect fast networks, such as Gigabit Ethernet, they are according to IEC, EIA TIA norms and Telecordia standards.

| Connector type:           | LC                      |
|---------------------------|-------------------------|
| Fiber optic type:         | Multi-mode fibers : OM3 |
| Connector insertion loss: | 0.08 dB                 |

# Code: PIG-LC-MM-OM3 MULTI-MODE PIGTAIL - PLUG LC **PIG-LC-MM-OM3**

| Fiber attenuation: | 2.8 dB/km @ 850 nm<br>0.8 dB/km @ 1300 nm |
|--------------------|-------------------------------------------|
| Length:            | 2 m                                       |
| Guarantee:         | 2 years                                   |