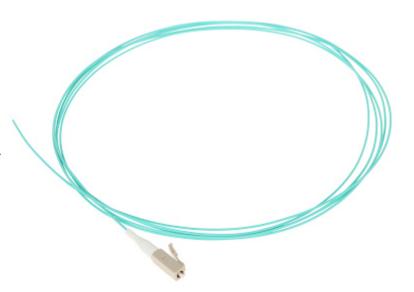

### User Manual

Code: PIG-LC-MM-OM3
MULTI-MODE PIGTAIL - PLUG LC **PIG-LC-MM-OM3** 

Multi-mode OM3 pigtails are used to connect fast networks, such as Gigabit Ethernet, they are according to IEC, EIA TIA norms and Telecordia standards.

| Connector type:           | LC                      |
|---------------------------|-------------------------|
| Fiber optic type:         | Multi-mode fibers : OM3 |
| Connector insertion loss: | 0.08 dB                 |

# Code: PIG-LC-MM-OM3 MULTI-MODE PIGTAIL - PLUG LC **PIG-LC-MM-OM3**

| Fiber attenuation: | 2.8 dB/km @ 850 nm<br>0.8 dB/km @ 1300 nm |
|--------------------|-------------------------------------------|
| Length:            | 2 m                                       |
| Guarantee:         | 2 years                                   |