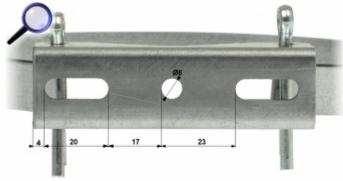

The correct mounting of the strip:

The single clamp holes distance:

In the kit: