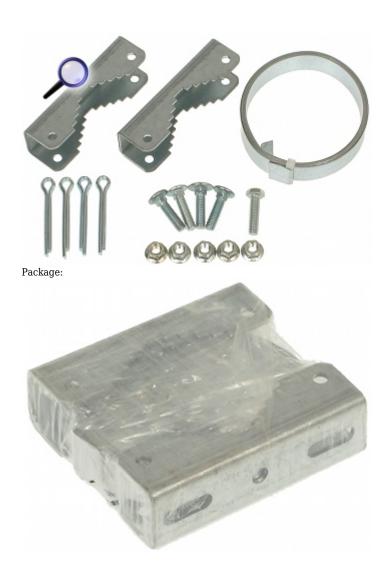

The correct mounting of the strip:

The single clamp holes distance:

In the kit:

# User Manual

Code: BRU-2 POLE MOUNT **BRU-2** 

PACKAGE

Dimensions (L x W x H): 0x0x0 mm

Gross Weight: 0 kg