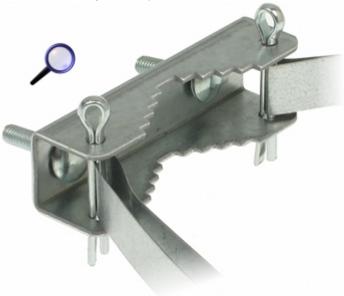

Steel, galvanized mount intended for mounting camera housing bracket on a pole.

| Material:             | Steel galvanized |
|-----------------------|------------------|
| Pole diameters range: | Ø 90 Ø 150 mm    |
| Strip length:         | 2 m (total)      |
| Strip width:          | 16 mm            |

The correct mounting of the strip:

The single clamp holes distance:

In the kit: