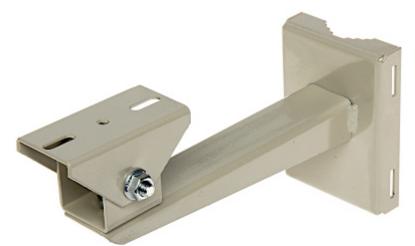

Steel bracket, powder painted, designed to mount the camera housings or cameras on the poles.

| Material:                       | Steel - powder painted |
|---------------------------------|------------------------|
| Distance from mounting surface: | 200 mm                 |
| Pole diameters range:           | Ø 50 Ø 160 mm          |
| Color:                          | Ivory                  |
| Adjustment:                     | in two planes          |

DELTA-OPTI Monika Matysiak; https://www.delta.poznan.pl POL; 60-713 Poznań; Graniczna 10 e-mail: delta-opti@delta.poznan.pl; tel: +(48) 61 864 69 60

| Strip length:         | 2 m (total) - it must be split to two equal parts |
|-----------------------|---------------------------------------------------|
| Main features:        | The mounting with the steel strips                |
| Weight:               | 0.7 kg                                            |
| Manufacturer / Brand: | DELTA                                             |
| Guarantee:            | 3 years                                           |