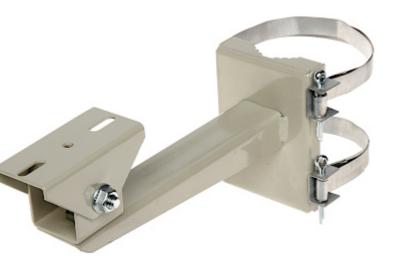

Steel bracket, powder painted, designed to mount the camera housings or cameras on the poles.

| Material:                       | Steel - powder painted |
|---------------------------------|------------------------|
| Distance from mounting surface: | 200 mm                 |
| Pole diameters range:           | Ø 50 Ø 160 mm          |
| Color:                          | Ivory                  |
| Adjustment:                     | in two planes          |

DELTA-OPTI Monika Matysiak; https://www.delta.poznan.pl POL; 60-713 Poznań; Graniczna 10 e-mail: delta-opti@delta.poznan.pl; tel: +(48) 61 864 69 60

| Strip length:         | 2 m (total) - it must be split to two equal parts |
|-----------------------|---------------------------------------------------|
| Main features:        | The mounting with the steel strips                |
| Weight:               | 0.7 kg                                            |
| Manufacturer / Brand: | DELTA                                             |
| Guarantee:            | 3 years                                           |