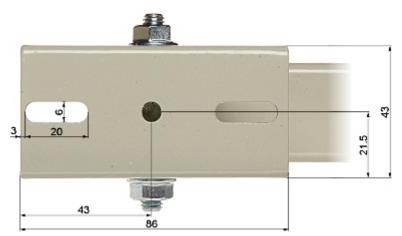

Bracket dimensions:

Bracket proper montage:

DELTA-OPTI Monika Matysiak; https://www.delta.poznan.pl POL; 60-713 Poznań; Graniczna 10 e-mail: delta-opti@delta.poznan.pl; tel: +(48) 61 864 69 60

2024-04-25