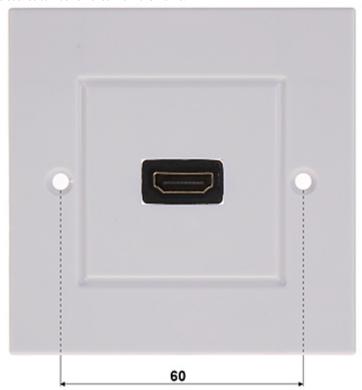

# User Manual

Code: HDMI-PD-G SOCKET **HDMI-PD-G** OUTLET

| Socket type: | HDMI                                     |
|--------------|------------------------------------------|
| Application: | presentation places     conference rooms |
| Mount:       | Ø 60 mm (flush mounting box)             |
| Dimensions:  | 86 x 86 mm                               |
| Weight:      | 0.05 kg                                  |
| Guarantee:   | 2 years                                  |