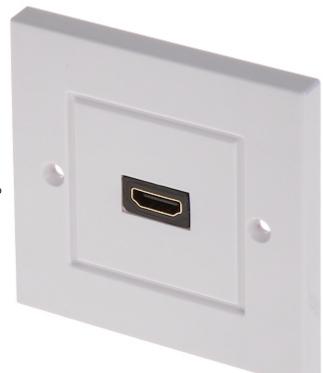

Single HDMI surface outlet compatible with flush mounting box. Perfect to use in presentation places, conference rooms, etc.

# User Manual

Code: HDMI-PD-G SOCKET **HDMI-PD-G** OUTLET

| Socket type: | HDMI                                     |
|--------------|------------------------------------------|
| Application: | presentation places     conference rooms |
| Mount:       | Ø 60 mm (flush mounting box)             |
| Dimensions:  | 86 x 86 mm                               |
| Weight:      | 0.05 kg                                  |
| Guarantee:   | 2 years                                  |