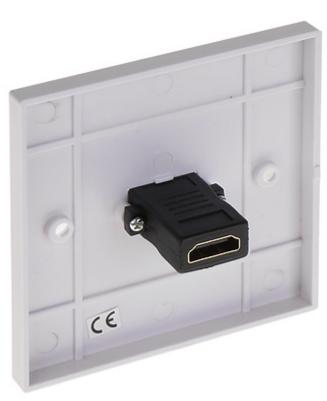

The socket can be removed from the frame:

Mounting side view:

User Manual
Code: HDMI-PD-G
SOCKET HDMI-PD-G OUTLET

Side view: