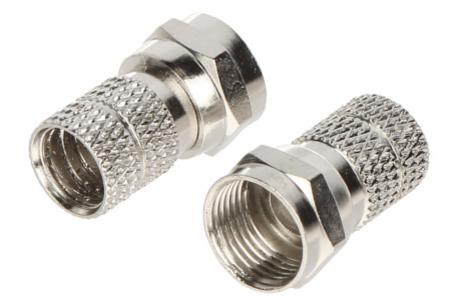

| In package:                       | 100 pcs The price for package |
|-----------------------------------|-------------------------------|
| Connector type:                   | "F" Straight plug             |
| Attachment of connector elements: | Twisted-on                    |

## User Manual Code: F/7.0\*P100 PLUG F/7.0\*P100

| Shield fastening:       | Twisting-on                                                         |
|-------------------------|---------------------------------------------------------------------|
| Wire mounting:          | -                                                                   |
| Application:            | Coaxial cable                                                       |
| Cable diameter:         | max. 7.0 mm                                                         |
| Impedance:              | 75 Ω                                                                |
| Material:               | Metal                                                               |
| Example of application: | • HFEK<br>• Triset113                                               |
| Main features:          | <ul><li>Wide frequency range</li><li>Corrosion resistance</li></ul> |
| Weight:                 | 0.005 kg                                                            |
| Dimensions:             | Ø 11 mm x 17 mm                                                     |
| Guarantee:              | 2 years                                                             |