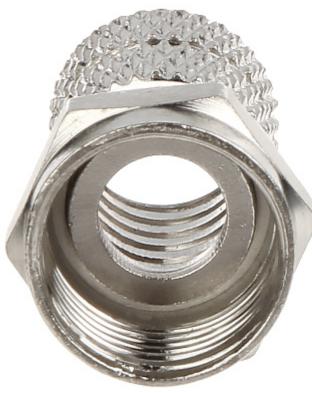

## User Manual Code: F/7.0\*P100 PLUG F/7.0\*P100

| Shield fastening:       | Twisting-on                                                         |
|-------------------------|---------------------------------------------------------------------|
| Wire mounting:          | -                                                                   |
| Application:            | Coaxial cable                                                       |
| Cable diameter:         | max. 7.0 mm                                                         |
| Impedance:              | 75 Ω                                                                |
| Material:               | Metal                                                               |
| Example of application: | • HFEK<br>• Triset113                                               |
| Main features:          | <ul><li>Wide frequency range</li><li>Corrosion resistance</li></ul> |
| Weight:                 | 0.005 kg                                                            |
| Dimensions:             | Ø 11 mm x 17 mm                                                     |
| Guarantee:              | 2 years                                                             |