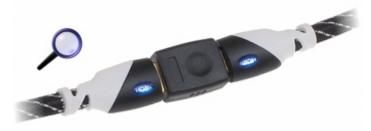

## User Manual

COUPLER HDMI-GG

Coupler - the view from both sides:

Connection of two cables with using a coupler:

PACKAGE

Dimensions (L x W x H): 0x0x0 mm Gross Weight: 0 kg