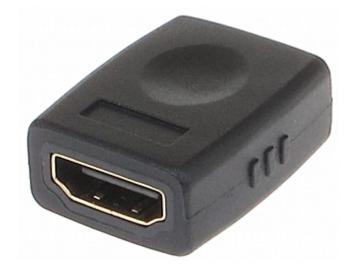

Allows to connect two HDMI cables.

| Connector type: | Coupler HDMI Socket / HDMI Socket |
|-----------------|-----------------------------------|
| Dimensions:     | 30 x 23 x 12 mm                   |
| Weight:         | 0.01 kg                           |
| Guarantee:      | 2 years                           |

## User Manual

COUPLER HDMI-GG

Coupler - the view from both sides:

Connection of two cables with using a coupler:

PACKAGE

Dimensions (L x W x H): 0x0x0 mm Gross Weight: 0 kg