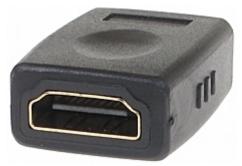

Allows to connect two HDMI cables.

| Connector type: | Coupler HDMI Socket / HDMI Socket |
|-----------------|-----------------------------------|
| Dimensions:     | 30 x 23 x 12 mm                   |
| Weight:         | 0.01 kg                           |
| Guarantee:      | 2 years                           |

## User Manual

COUPLER HDMI-GG

Coupler - the view from both sides:

Connection of two cables with using a coupler:

PACKAGE

Dimensions (L x W x H): 0x0x0 mm Gross Weight: 0 kg