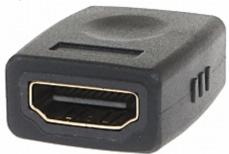

Allows to connect two HDMI cables.

| Connector type: | Coupler HDMI Socket / HDMI Socket |
|-----------------|-----------------------------------|
| Dimensions:     | 30 x 23 x 12 mm                   |
| Weight:         | 0.01 kg                           |
| Guarantee:      | 2 years                           |

## User Manual

COUPLER HDMI-GG

Coupler - the view from both sides:

Connection of two cables with using a coupler:

PACKAGE

Dimensions (L x W x H): 0x0x0 mm Gross Weight: 0 kg