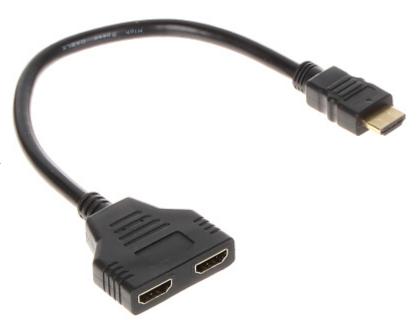

The device can operate as splitter or adder. Both sockets have not any isolation and are closed 1:1.

Connector type:

Straight plug HDMI / 2 x Straight socket HDMI

## User Manual

Code: HDMI-SP-1/2ECO SPLITTER **HDMI-SP-1/2ECO** 

| Attention: | If the device is using as splitter please don't connect two HDMI receivers in the same time If the device is using as adder please don't connect two HDMI signal sources in the same time |
|------------|-------------------------------------------------------------------------------------------------------------------------------------------------------------------------------------------|
| Guarantee: | 2 years                                                                                                                                                                                   |