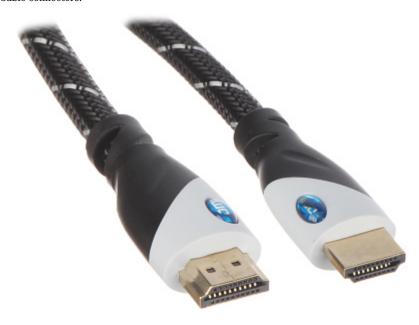

### Cable connectors:

PACKAGE

| Dimensions (L x W x H): 0x0x0 mm | Gross Weight: 0 kg |
|----------------------------------|--------------------|
|----------------------------------|--------------------|