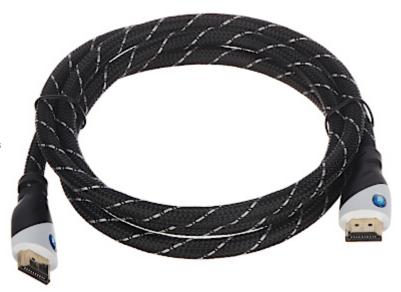

High quality cable with gold-platted connectors. This solution prevents oxidation of the connectors.

| Connector type:      | Straight plug HDMI / Straight plug HDMI |
|----------------------|-----------------------------------------|
| Length of the cable: | 1.5 m                                   |
| Class of the cable:  | 30 AWG                                  |