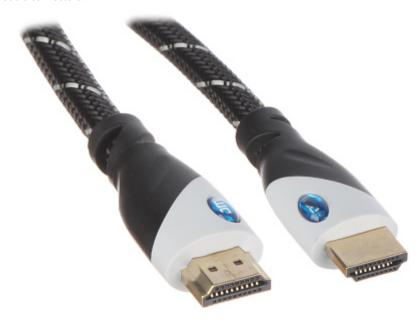

#### Cable connectors:

PACKAGE

| Dimensions (L x W x H): 0x0x0 mm | Gross Weight: 0 kg |
|----------------------------------|--------------------|
|----------------------------------|--------------------|