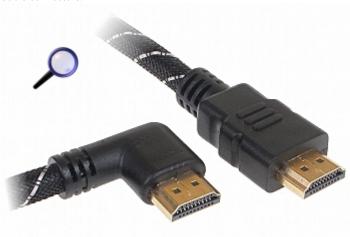

High quality cable with gold-platted connectors. This solution prevents oxidation of the connectors.

| Connector type:      | Straight plug HDMI / Vertical angular plug HDMI |
|----------------------|-------------------------------------------------|
| Length of the cable: | 3.0 m                                           |
| Class of the cable:  | 30 AWG                                          |
| HDMI standard:       | 1.4                                             |
| Guarantee:           | 2 years                                         |