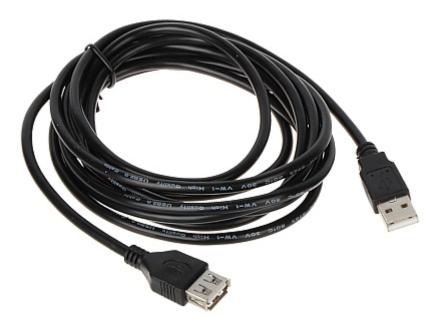

| Cable:               | USB - A Plug / USB - A Socket |
|----------------------|-------------------------------|
| Length of the cable: | 3 m                           |

DELTA-OPTI Monika Matysiak; https://www.delta.poznan.pl POL; 60-713 Poznań; Graniczna 10 e-mail: delta-opti@delta.poznan.pl; tel: +(48) 61 864 69 60

USB-WG/3.0M

| USB standard:  | 2.0               |
|----------------|-------------------|
| Main features: | Solid workmanship |
| Weight:        | 0.12 kg           |
| Guarantee:     | 2 years           |

Cable connectors:

PACKAGE

Dimensions (L x W x H): 0x0x0 mm Gross Weight: 0 kg

DELTA-OPTI Monika Matysiak; https://www.delta.poznan.pl POL; 60-713 Poznań; Graniczna 10 e-mail: delta-opti@delta.poznan.pl; tel: +(48) 61 864 69 60