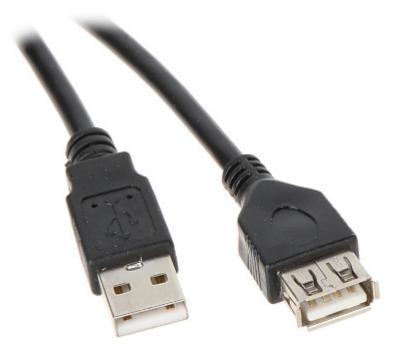

Cable connectors:

PACKAGE

Dimensions (L x W x H): 0x0x0 mm Gross Weight: 0 kg

DELTA-OPTI Monika Matysiak; https://www.delta.poznan.pl POL; 60-713 Poznań; Graniczna 10 e-mail: delta-opti@delta.poznan.pl; tel: +(48) 61 864 69 60