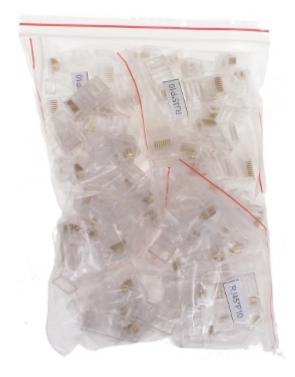

| In package:                       | 100 pcs The price for package |
|-----------------------------------|-------------------------------|
| Connector type:                   | RJ 45 Plug 8 pin              |
| Attachment of connector elements: | Crimping                      |

Side view:

Clamping on each wire with 2-pin edge:

Package:

DELTA-OPTI Monika Matysiak; https://www.delta.poznan.pl POL; 60-713 Poznań; Graniczna 10 e-mail: delta-opti@delta.poznan.pl; tel: +(48) 61 864 69 60