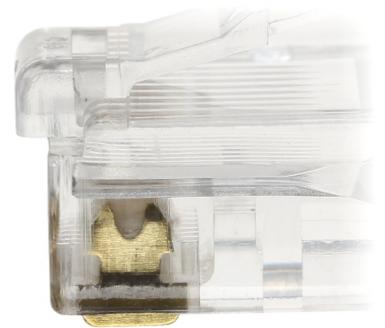

Side view:

Clamping on each wire with 2-pin edge:

Package:

DELTA-OPTI Monika Matysiak; https://www.delta.poznan.pl POL; 60-713 Poznań; Graniczna 10 e-mail: delta-opti@delta.poznan.pl; tel: +(48) 61 864 69 60