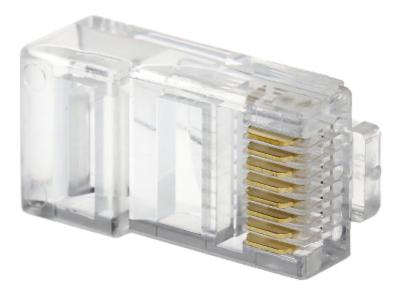

| In package:                       | 100 pcs The price for package |
|-----------------------------------|-------------------------------|
| Connector type:                   | RJ 45 Plug 8 pin              |
| Attachment of connector elements: | Crimping                      |

DELTA-OPTI Monika Matysiak; https://www.delta.poznan.pl POL; 60-713 Poznań; Graniczna 10 e-mail: delta-opti@delta.poznan.pl; tel: +(48) 61 864 69 60

RJ45\*P100

| Wire mounting:          | Clamping on each wire with 2-pin edge                                                        |
|-------------------------|----------------------------------------------------------------------------------------------|
| Application:            | Twisted-pair cable                                                                           |
| Material:               | PET                                                                                          |
| Example of application: | • UTP cat. 5e                                                                                |
| Main features:          | <ul><li>Very easy and quick assembly</li><li>To crimp use the crimping tool HT-546</li></ul> |
| Weight:                 | 0.002 kg                                                                                     |
| Guarantee:              | 2 years                                                                                      |