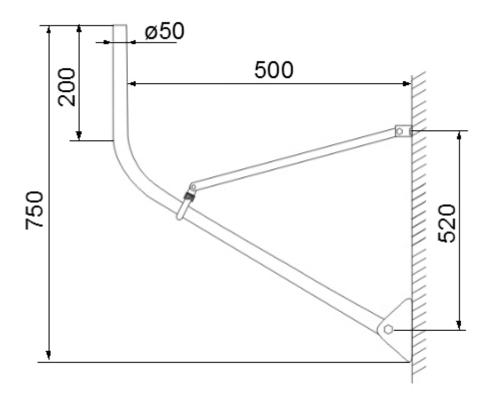

# User Manual

Code: UMA-50U50 WALL MOUNT **UMA-50U50** 

| Material:                       | Metal                                                                                                                                                                        |
|---------------------------------|------------------------------------------------------------------------------------------------------------------------------------------------------------------------------|
| Mount tube diameter:            | Ø 50 mm                                                                                                                                                                      |
| Height:                         | 200 mm                                                                                                                                                                       |
| Distance from mounting surface: | 500 mm                                                                                                                                                                       |
| Mount:                          | 4 x Expansion plugs Ø 10 mm                                                                                                                                                  |
| Main features:                  | <ul> <li>It has swivels for mounting on a wall or on a flat roof</li> <li>Suitable for dish up to 150 cm in diameter</li> <li>Whole element is hot-dip galvanized</li> </ul> |
| Guarantee:                      | 2 years                                                                                                                                                                      |

### Dimensions: