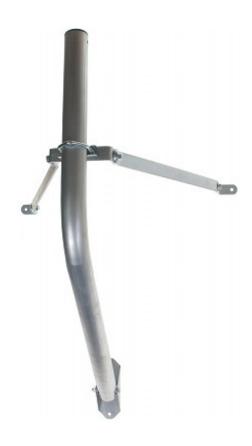

# User Manual

Code: UMA-50U50 WALL MOUNT **UMA-50U50** 

| Material:                       | Metal                                                                                                                                                                        |
|---------------------------------|------------------------------------------------------------------------------------------------------------------------------------------------------------------------------|
| Mount tube diameter:            | Ø 50 mm                                                                                                                                                                      |
| Height:                         | 200 mm                                                                                                                                                                       |
| Distance from mounting surface: | 500 mm                                                                                                                                                                       |
| Mount:                          | 4 x Expansion plugs Ø 10 mm                                                                                                                                                  |
| Main features:                  | <ul> <li>It has swivels for mounting on a wall or on a flat roof</li> <li>Suitable for dish up to 150 cm in diameter</li> <li>Whole element is hot-dip galvanized</li> </ul> |
| Guarantee:                      | 2 years                                                                                                                                                                      |