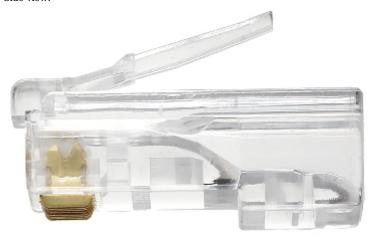

| Clamping on each wire with 2-pin edge                                  |
|-------------------------|------------------------------------------------------------------------|
| Application:            | Twisted-pair cable                                                     |
| Material:               | PET                                                                    |
| Example of application: | • UTP cat. 5e                                                          |
| Main features:          | Very easy and quick assembly     To crimp use the crimping tool HT-546 |
| Weight:                 | 0.002 kg                                                               |
| Guarantee:              | 2 years                                                                |

### Side view:



Clamping on each wire with 2-pin edge:



Package:





# User Manual

Code: RJ45\*P10 MODULAR PLUG **RJ45\*P10** 



PACKAGE

Dimensions (L x W x H): 0x0x0 mm

Gross Weight: 0 kg