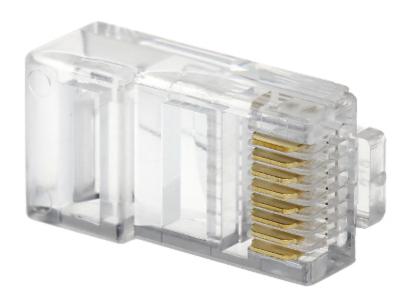

| In package:                       | 10 pcs The price for package |
|-----------------------------------|------------------------------|
| Connector type:                   | RJ 45 Plug 8 pin             |
| Attachment of connector elements: | Crimping                     |

User Manual
Code: RJ45\*P10
MODULAR PLUG RJ45\*P10

| Wire mounting:          | Clamping on each wire with 2-pin edge                                  |
|-------------------------|------------------------------------------------------------------------|
| Application:            | Twisted-pair cable                                                     |
| Material:               | PET                                                                    |
| Example of application: | • UTP cat. 5e                                                          |
| Main features:          | Very easy and quick assembly     To crimp use the crimping tool HT-546 |
| Weight:                 | 0.002 kg                                                               |
| Guarantee:              | 2 years                                                                |