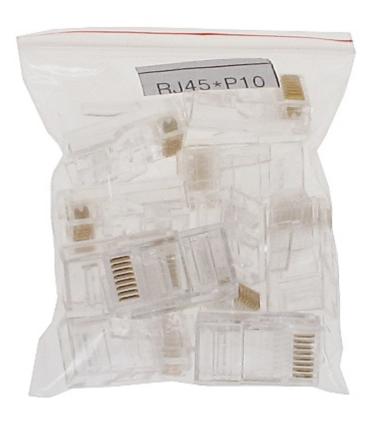

### Side view:

Clamping on each wire with 2-pin edge:

Package:

| In package:                       | 10 pcs The price for package |
|-----------------------------------|------------------------------|
| Connector type:                   | RJ 45 Plug 8 pin             |
| Attachment of connector elements: | Crimping                     |