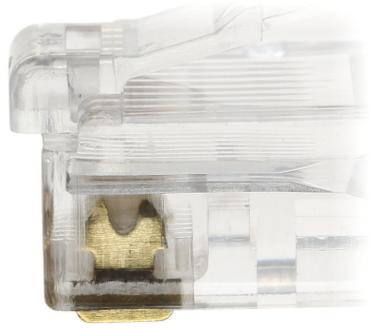

|
|-------------------------|------------------------------------------------------------------------|
| Application:            | Twisted-pair cable                                                     |
| Material:               | PET                                                                    |
| Example of application: | • UTP cat. 5e                                                          |
| Main features:          | Very easy and quick assembly     To crimp use the crimping tool HT-546 |
| Weight:                 | 0.002 kg                                                               |
| Guarantee:              | 2 years                                                                |

### Side view:



Clamping on each wire with 2-pin edge:



Package:





# User Manual

Code: RJ45\*P10 MODULAR PLUG **RJ45\*P10** 



PACKAGE

Dimensions (L x W x H): 0x0x0 mm

Gross Weight: 0 kg