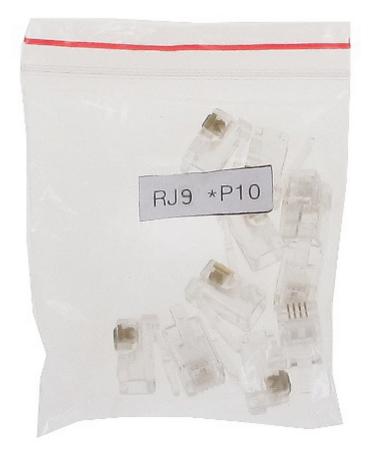

| In package:                       | 10 pcs The price for package |
|-----------------------------------|------------------------------|
| Connector type:                   | RJ 9 Plug 4 pin              |
| Attachment of connector elements: | Crimping                     |
| Wire mounting:                    | Crimping                     |
| Application:                      | Telephone cable              |

2024-04-27

RJ9\*P10