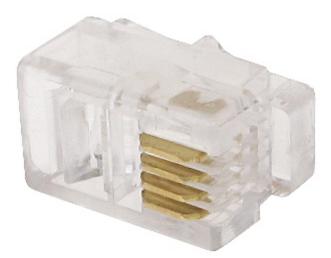

| In package:                       | 10 pcs The price for package |
|-----------------------------------|------------------------------|
| Connector type:                   | RJ 9 Plug 4 pin              |
| Attachment of connector elements: | Crimping                     |
| Wire mounting:                    | Crimping                     |
| Application:                      | Telephone cable              |

DELTA-OPTI Monika Matysiak; https://www.delta.poznan.pl POL; 60-713 Poznań; Graniczna 10 e-mail: delta-opti@delta.poznan.pl; tel: +(48) 61 864 69 60

| Material:               | PET                            |
|-------------------------|--------------------------------|
| Example of application: | • KP-4                         |
| Main features:          | • Very easy and quick assembly |
| Weight:                 | 0.001 kg                       |
| Dimensions:             | 15 x 10 x 5 mm                 |
| Guarantee:              | 2 years                        |