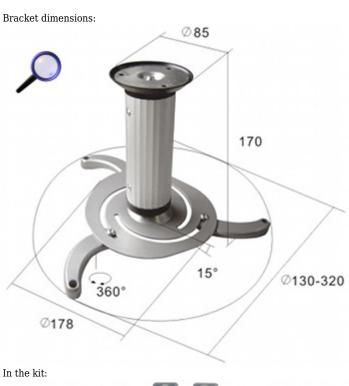

The PD-23 is designed to mount the multimedia projector. The mount enables easy tilt adjustment and horizontal rotation. Possibility to mount under slanted ceiling.

Maximal load capacity is 10 kg. It should be mounted on the surface, which construction has to carry the required load, including a wide margin of safety.

# User Manual

Code: PD-23
PROJECTOR MOUNT **PD-23** 

| Bearing capacity:                   | 10 kg               |
|-------------------------------------|---------------------|
| Distance from mounting surface:     | 170 mm from ceiling |
| Projector mounting holes distances: | Ø 130 320 mm        |
| Color:                              | Silver              |
| Tilt adjustment:                    | -15 ° 15 °          |
| Horizontal rotation:                | 360 °               |
| Dimensions:                         | max. Ø 320          |
| Weight:                             | 1.32 kg             |
| Guarantee:                          | 2 years             |