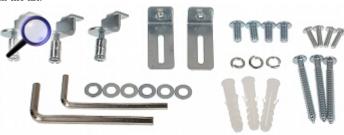

hould be mounted on the surface, which construction has to carry the required load, including a wide margin of safety.



# User Manual

Code: PD-23
PROJECTOR MOUNT **PD-23** 

| Bearing capacity:                   | 10 kg               |
|-------------------------------------|---------------------|
| Distance from mounting surface:     | 170 mm from ceiling |
| Projector mounting holes distances: | Ø 130 320 mm        |
| Color:                              | Silver              |
| Tilt adjustment:                    | -15 ° 15 °          |
| Horizontal rotation:                | 360 °               |
| Dimensions:                         | max. Ø 320          |
| Weight:                             | 1.32 kg             |
| Guarantee:                          | 2 years             |





Package:



# User Manual

Code: PD-23
PROJECTOR MOUNT **PD-23** 



PACKAGE

Dimensions (L x W x H): 0x0x0 mm

Gross Weight: 0 kg