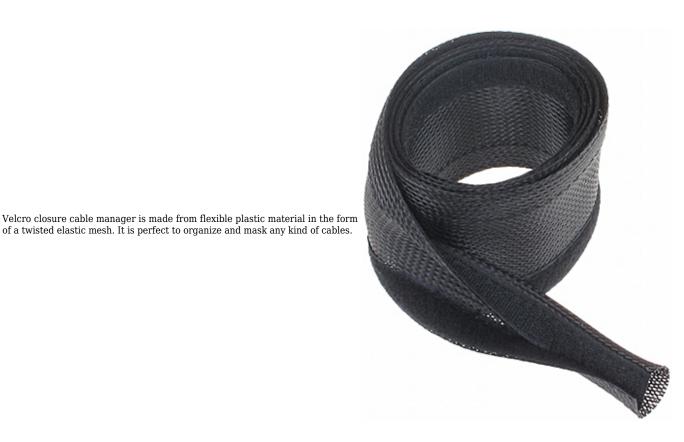

DELTA-OPTI Monika Matysiak; https://www.delta.poznan.pl POL; 60-713 Poznań; Graniczna 10 e-mail: delta-opti@delta.poznan.pl; tel: +(48) 61 864 69 60

2024-04-30

OKR-180

| Color:         | Black                               |
|----------------|-------------------------------------|
| Material:      | PET                                 |
| Main features: | • Very flexible<br>• Length : 1.8 m |
| Dimensions:    | Ø 85 mm                             |
| Guarantee:     | 2 years                             |