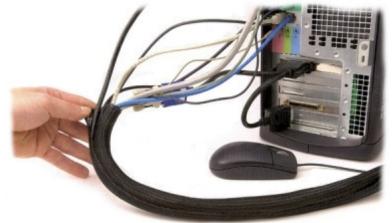

## Example of application:

PACKAGE

Dimensions (L x W x H): 0x0x0 mm Gross Weight: 0 kg