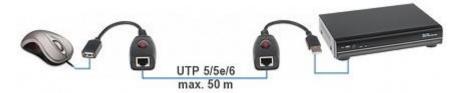

#### Connection diagram:

USB mouse extension over UTP Cat. 5/5e/6. Allows to control the DVR using USB mouse from remote location. Max. distance range is 50 m.

| Connectors:   | • USB<br>• RJ45 |
|---------------|-----------------|
| Range:        | 50 m            |
| UTP category: | 5 / 5e / 6      |
| Guarantee:    | 2 years         |