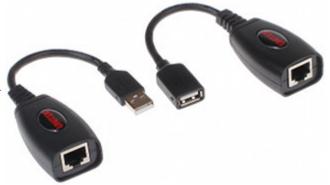

USB mouse extension over UTP Cat. 5/5e/6. Allows to control the DVR using USB mouse from remote location. Max. distance range is 50 m.

| Connectors:   | • USB<br>• RJ45 |
|---------------|-----------------|
| Range:        | 50 m            |
| UTP category: | 5 / 5e / 6      |
| Guarantee:    | 2 years         |