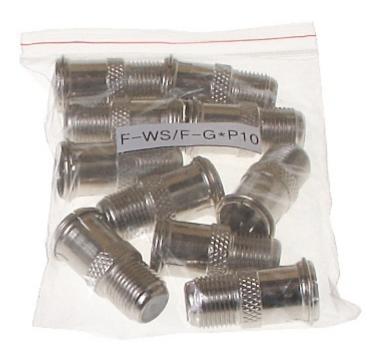

| In package:     | 10 pcs The price for package        |
|-----------------|-------------------------------------|
| Connector type: | Adapter "F" Quick plug / "F" Socket |
| Impedance:      | 75 Ω                                |
| Material:       | Metal                               |