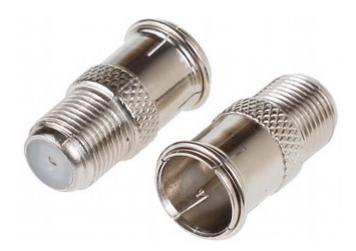

| In package:     | 10 pcs The price for package        |
|-----------------|-------------------------------------|
| Connector type: | Adapter "F" Quick plug / "F" Socket |
| Impedance:      | 75 Ω                                |
| Material:       | Metal                               |