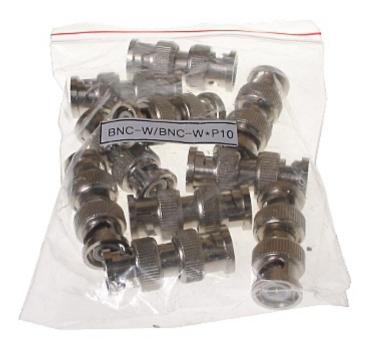

| In package:                       | 10 pcs The price for package |
|-----------------------------------|------------------------------|
| Connector type:                   | Coupler BNC Plug / BNC Plug  |
| Attachment of connector elements: | 1                            |
| Impedance:                        | 75 Ω                         |
| Material:                         | Metal                        |

PACKAGE

Dimensions (L x W x H): 0x0x0 mm Gross Weight: 0 kg