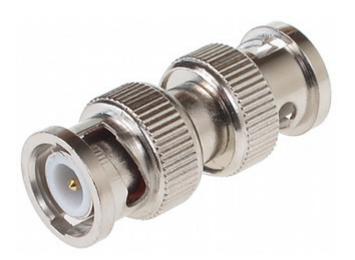

## User Manual

Code: BNC-W/BNC-W\*P10 COUPLER BNC-W/BNC-W\*P10

| In package:                       | 10 pcs The price for package |
|-----------------------------------|------------------------------|
| Connector type:                   | Coupler BNC Plug / BNC Plug  |
| Attachment of connector elements: | 1                            |
| Impedance:                        | 75 Ω                         |
| Material:                         | Metal                        |