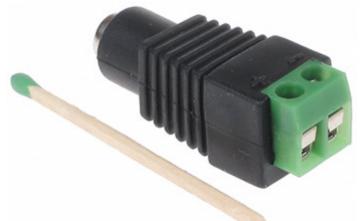

The device must be secured against contact with caustic, staining and viscous fluids.

| In package:     | 10 pcs The price for package   |
|-----------------|--------------------------------|
| Connector type: | Ø 2.1 / 5.5 mm Straight socket |
| Wire mounting:  | Cable terminals                |
| Application:    | Electric cable                 |

DELTA-OPTI Monika Matysiak; https://www.delta.poznan.pl POL; 60-713 Poznań; Graniczna 10 e-mail: delta-opti@delta.poznan.pl; tel: +(48) 61 864 69 60

| Material:               | PET                             |
|-------------------------|---------------------------------|
| Example of application: | • OMY-2X0.75<br>• K-60<br>• YAP |
| Main features:          | • Very easy and quick assembly  |
| Weight:                 | 0.008 kg                        |
| Dimensions:             | 38 x 14 x 13 mm                 |
| Guarantee:              | 2 years                         |