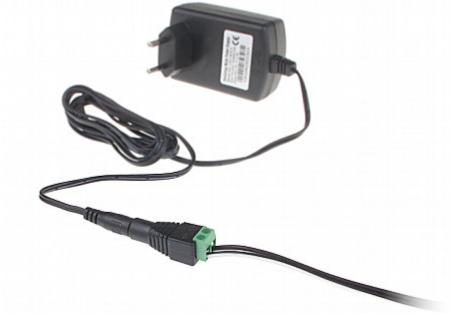

Cable terminals view:

The connector can be used to extend the adapter power cable:

Using it with S-55 allows to quick extend the power cable in any place:

DELTA-OPTI Monika Matysiak; https://www.delta.poznan.pl POL; 60-713 Poznań; Graniczna 10 e-mail: delta-opti@delta.poznan.pl; tel: +(48) 61 864 69 60