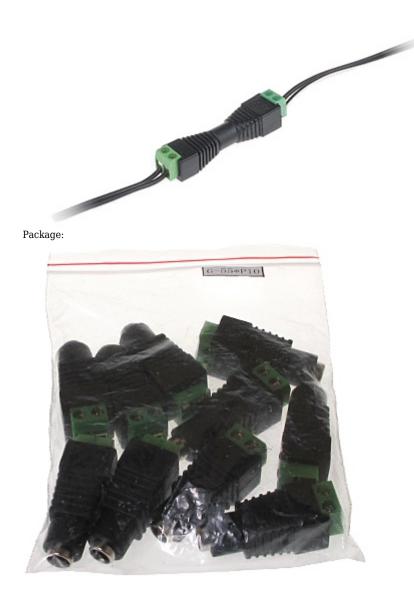

The device must be secured against contact with caustic, staining and viscous fluids.

| In package:     | 10 pcs The price for package   |
|-----------------|--------------------------------|
| Connector type: | Ø 2.1 / 5.5 mm Straight socket |
| Wire mounting:  | Cable terminals                |
| Application:    | Electric cable                 |

Cable terminals view:

The connector can be used to extend the adapter power cable:

Using it with S-55 allows to quick extend the power cable in any place:

DELTA-OPTI Monika Matysiak; https://www.delta.poznan.pl POL; 60-713 Poznań; Graniczna 10 e-mail: delta-opti@delta.poznan.pl; tel: +(48) 61 864 69 60