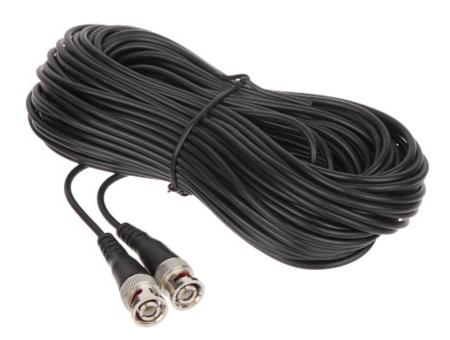

## User Manual

Code: CROSS-BNC/20M CABLE CROSS-BNC/20M 20 m

## User Manual

Code: CROSS-BNC/20M CABLE **CROSS-BNC/20M** 20 m

| Impedance:           | 75 Ω                                                                                                                                  |
|----------------------|---------------------------------------------------------------------------------------------------------------------------------------|
| Length of the cable: | 20 m                                                                                                                                  |
| Main features:       | <ul><li>Very easy and quick assembly</li><li>Corrosion resistance</li><li>Very flexible, ideal for small CCTV installations</li></ul> |
| Weight:              | 0.29 kg                                                                                                                               |
| Guarantee:           | 2 years                                                                                                                               |