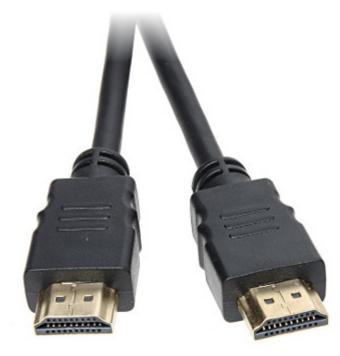

#### Connectors:

PACKAGE

Dimensions (L x W x H): 0x0x0 mm Gross Weight: 0 kg

| Connector type:      | Straight plug HDMI / Straight plug HDMI |
|----------------------|-----------------------------------------|
| Length of the cable: | 15 m                                    |