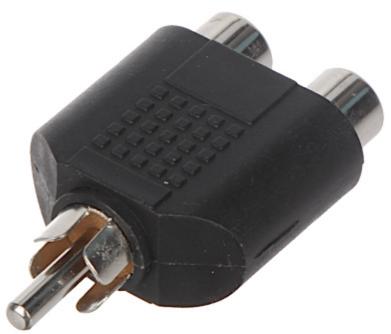

Connector type:

Splitter CINCH Plug / 2 x CINCH Socket

User Manual
Code: C-W/2XC-G
SPLITTER C-W/2XC-G

| Material:      | PET                                                   |
|----------------|-------------------------------------------------------|
| Main features: | Very easy and quick assembly     Corrosion resistance |
| Weight:        | 0.006 kg                                              |
| Dimensions:    | 44 x 26 x 13 mm                                       |
| Guarantee:     | 2 years                                               |

### Connectors: