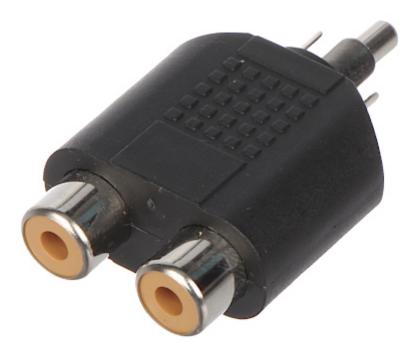

Connector type:

Splitter CINCH Plug / 2 x CINCH Socket

User Manual
Code: C-W/2XC-G
SPLITTER C-W/2XC-G

| Material:      | PET                                                   |
|----------------|-------------------------------------------------------|
| Main features: | Very easy and quick assembly     Corrosion resistance |
| Weight:        | 0.006 kg                                              |
| Dimensions:    | 44 x 26 x 13 mm                                       |
| Guarantee:     | 2 years                                               |

### Connectors: