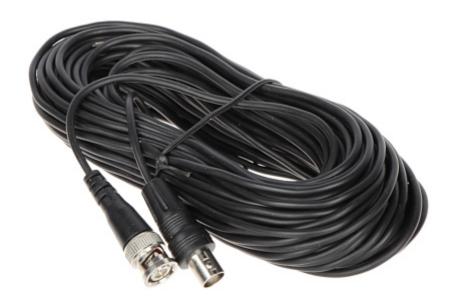

## User Manual

Code: LINK-BNC/20M CABLE **LINK-BNC/20M** 20 m

## User Manual

Code: LINK-BNC/20M CABLE **LINK-BNC/20M** 20 m

| Length of the cable: | 20 m                                       |
|----------------------|--------------------------------------------|
| Main features:       | Very easy and quick assembly Very flexible |
| Weight:              | 0.270 kg                                   |
| Guarantee:           | 2 years                                    |