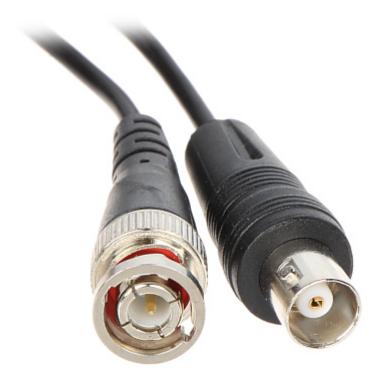

| Cable:     | BNC Plug / BNC Socket |
|------------|-----------------------|
| Impedance: | 75 Ω                  |