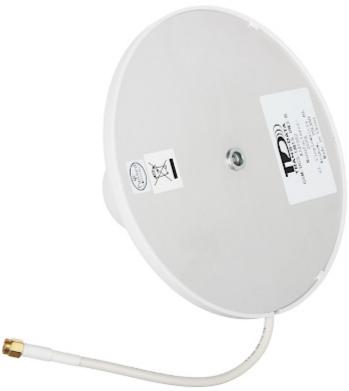

#### Antenna connector:

Mounting side view:

In the kit:

Code: ATK-D2/SMA OMNIDIRECTIONAL ANTENNA ATK-D2/SMA

Method of mounting:

Antenna characteristics: