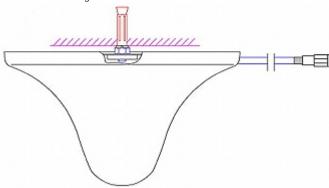

#### Antenna connector:

Mounting side view:

In the kit:

Code: ATK-D2/SMA OMNIDIRECTIONAL ANTENNA ATK-D2/SMA

Method of mounting:

Antenna characteristics: