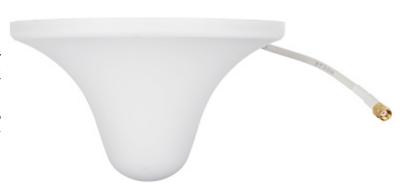

The ATK-D2/SMA indoor omnidirectional antenna used for distribution the amplified signal from GSM repeater. Compact and streamlined design makes antenna fits nicely with the surroundings.

When GSM repeater has been installed in large object, to increase the range of amplified GSM signal should be used a few indoor antennas.

#### Antenna connector:

Mounting side view:

In the kit:

Code: ATK-D2/SMA OMNIDIRECTIONAL ANTENNA ATK-D2/SMA

Method of mounting:

Antenna characteristics: