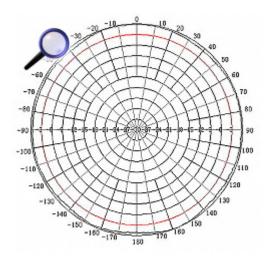

#### Antenna connector:

Mounting side view:

In the kit:

Code: ATK-D2/SMA OMNIDIRECTIONAL ANTENNA ATK-D2/SMA

Method of mounting:

Antenna characteristics: