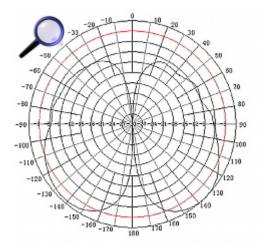

#### Antenna connector:

Mounting side view:

In the kit:

Code: ATK-D2/SMA OMNIDIRECTIONAL ANTENNA ATK-D2/SMA

Method of mounting:

Antenna characteristics: