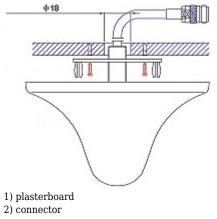

Mounting side view:

Antenna connector:

DELTA-OPTI Monika Matysiak; https://www.delta.poznan.pl POL; 60-713 Poznań; Graniczna 10 e-mail: delta-opti@delta.poznan.pl; tel: +(48) 61 864 69 60

Mounting methods:

- 3) mounting accessory
- 4) screw

1) connector 2) nut

DELTA-OPTI Monika Matysiak; https://www.delta.poznan.pl POL; 60-713 Poznań; Graniczna 10 e-mail: delta-opti@delta.poznan.pl; tel: +(48) 61 864 69 60

2024-04-27

ATK-D2/N

3) ceiling4) internal antennaAntenna characteristics:

Example of application:

PACKAGE

Dimensions (L x W x H): 0x0x0 mm Gross Weight: 0 kg

DELTA-OPTI Monika Matysiak; https://www.delta.poznan.pl POL; 60-713 Poznań; Graniczna 10 e-mail: delta-opti@delta.poznan.pl; tel: +(48) 61 864 69 60