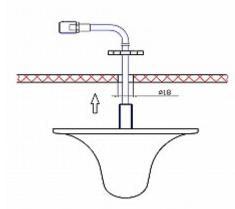

Mounting side view:

Antenna connector:

DELTA-OPTI Monika Matysiak; https://www.delta.poznan.pl POL; 60-713 Poznań; Graniczna 10 e-mail: delta-opti@delta.poznan.pl; tel: +(48) 61 864 69 60

Mounting methods:

2024-04-27

ATK-D2/N

3) ceiling4) internal antennaAntenna characteristics:

Example of application:

PACKAGE

Dimensions (L x W x H): 0x0x0 mm Gross Weight: 0 kg

DELTA-OPTI Monika Matysiak; https://www.delta.poznan.pl POL; 60-713 Poznań; Graniczna 10 e-mail: delta-opti@delta.poznan.pl; tel: +(48) 61 864 69 60