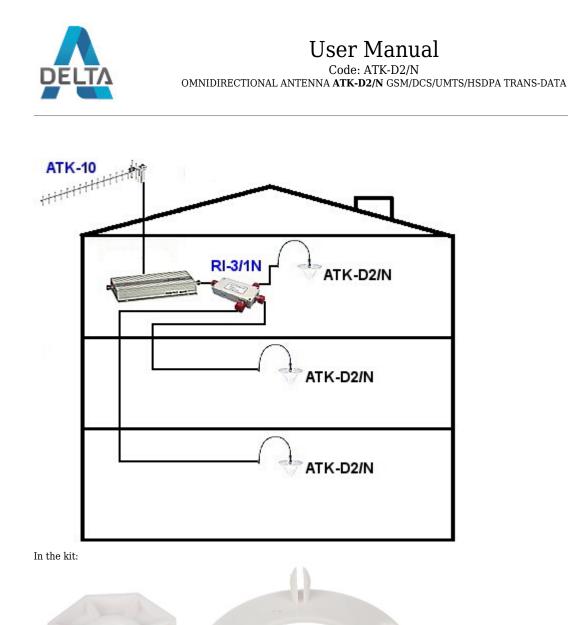

The ATK-D2/N indoor omnidirectional antenna used for distribution the amplified signal from GSM repeater. Compact and streamlined design makes antenna fits

When GSM repeater has been installed in large object, to increase the range of amplified GSM signal should

nicely with the surroundings.

be used a few indoor antennas.

The user manual must be kept because it may be required in the future. The device is to be used exclusively for purposes specified in this user manual.

2024-04-27

ATK-D2/N

3) ceiling4) internal antennaAntenna characteristics:

Example of application:

PACKAGE

Dimensions (L x W x H): 0x0x0 mm Gross Weight: 0 kg

DELTA-OPTI Monika Matysiak; https://www.delta.poznan.pl POL; 60-713 Poznań; Graniczna 10 e-mail: delta-opti@delta.poznan.pl; tel: +(48) 61 864 69 60