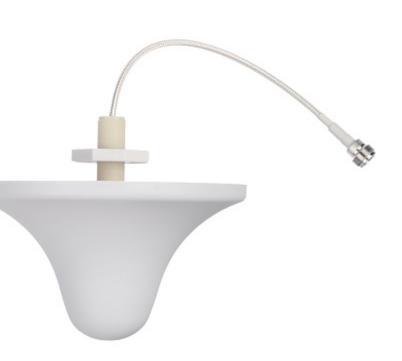

The ATK-D2/N indoor omnidirectional antenna used for distribution the amplified signal from GSM repeater. Compact and streamlined design makes antenna fits

When GSM repeater has been installed in large object, to increase the range of amplified GSM signal should

nicely with the surroundings.

be used a few indoor antennas.

The user manual must be kept because it may be required in the future. The device is to be used exclusively for purposes specified in this user manual.

## User Manual Code: ATK-D2/N OMNIDIRECTIONAL ANTENNA **ATK-D2/N** GSM/DCS/UMTS/HSDPA TRANS-DATA

| Frequency range:      | • 806 960 MHz,<br>• 1710 2500 MHz |
|-----------------------|-----------------------------------|
| Connector:            | "N" Socket                        |
| Gain :                | max. 3 dB                         |
| Impedance:            | 50 Ω                              |
| Polarization:         | Vertical                          |
| Main features:        | Small dimensions                  |
| Weight:               | 0.26 kg                           |
| Dimensions:           | Ø 165 x 94 mm                     |
| Manufacturer / Brand: | TRANS-DATA                        |
| Guarantee:            | 2 years                           |