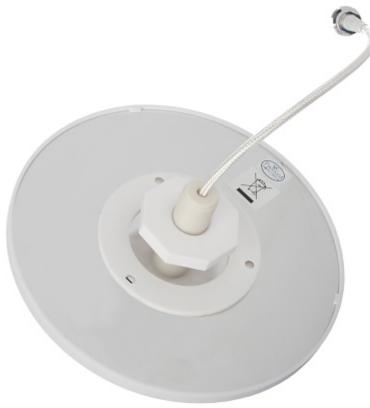

Mounting side view:

Antenna connector:

DELTA-OPTI Monika Matysiak; https://www.delta.poznan.pl POL; 60-713 Poznań; Graniczna 10 e-mail: delta-opti@delta.poznan.pl; tel: +(48) 61 864 69 60

Mounting methods:

- 3) mounting accessory
- 4) screw

1) connector 2) nut

DELTA-OPTI Monika Matysiak; https://www.delta.poznan.pl POL; 60-713 Poznań; Graniczna 10 e-mail: delta-opti@delta.poznan.pl; tel: +(48) 61 864 69 60