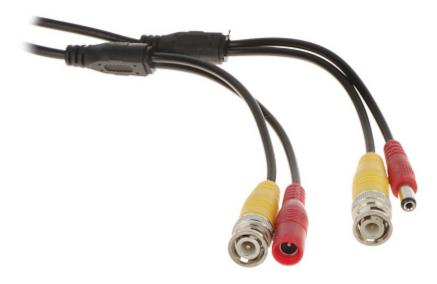

Coaxial cable: BNC plug / BNC socket

## User Manual

Code: CROSS-COMBO/20M CABLE **CROSS-COMBO/20M** 20 m

| Power supply cable:  | 2 x 0.35 mm : 2.1/5.5 mm plug / 2.1/5.5 mm socket                                                                                                                                                                                                             |
|----------------------|---------------------------------------------------------------------------------------------------------------------------------------------------------------------------------------------------------------------------------------------------------------|
| Impedance:           | 75 Ω                                                                                                                                                                                                                                                          |
| Length of the cable: | 20 m                                                                                                                                                                                                                                                          |
| Main features:       | Very easy and quick assembly Corrosion resistance Very flexible, ideal for small CCTV installations Designed for cameras with current consumption below 150mA . At this current consumption, the power voltage for this length of the cable is lowered to 11V |
| Weight:              | 0.4 kg                                                                                                                                                                                                                                                        |
| Guarantee:           | 2 years                                                                                                                                                                                                                                                       |