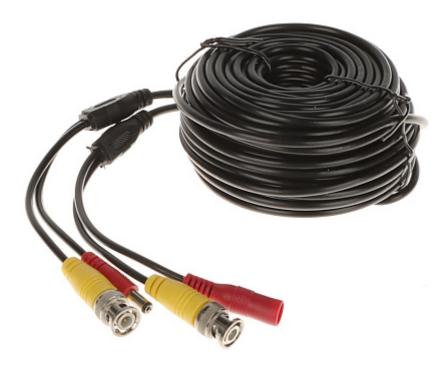

## User Manual

Code: CROSS-COMBO/20M CABLE CROSS-COMBO/20M 20 m

Coaxial cable: BNC plug / BNC socket

## User Manual

Code: CROSS-COMBO/20M CABLE **CROSS-COMBO/20M** 20 m

| Power supply cable:  | 2 x 0.35 mm : 2.1/5.5 mm plug / 2.1/5.5 mm socket                                                                                                                                                                                                             |
|----------------------|---------------------------------------------------------------------------------------------------------------------------------------------------------------------------------------------------------------------------------------------------------------|
| Impedance:           | 75 Ω                                                                                                                                                                                                                                                          |
| Length of the cable: | 20 m                                                                                                                                                                                                                                                          |
| Main features:       | Very easy and quick assembly Corrosion resistance Very flexible, ideal for small CCTV installations Designed for cameras with current consumption below 150mA . At this current consumption, the power voltage for this length of the cable is lowered to 11V |
| Weight:              | 0.4 kg                                                                                                                                                                                                                                                        |
| Guarantee:           | 2 years                                                                                                                                                                                                                                                       |