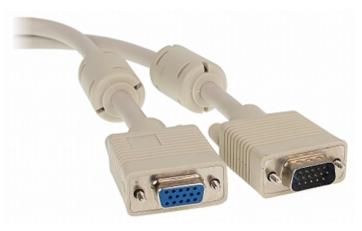

| Connectors:          | Plug D-Sub / Socket D-Sub                                      |
|----------------------|----------------------------------------------------------------|
| Length of the cable: | 1.5 m                                                          |
| Main features:       | • Solid workmanship • 2 x DC filter to eliminate interferences |
| Weight:              | 0.240 kg                                                       |
| Guarantee:           | 2 years                                                        |

Attention! Depend on delivery, the product is available in two color variants (it is not subject to selection):