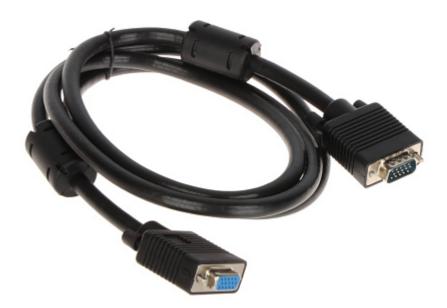

| Connectors:          | Plug D-Sub / Socket D-Sub                                      |
|----------------------|----------------------------------------------------------------|
| Length of the cable: | 1.5 m                                                          |
| Main features:       | • Solid workmanship • 2 x DC filter to eliminate interferences |
| Weight:              | 0.240 kg                                                       |
| Guarantee:           | 2 years                                                        |

Attention! Depend on delivery, the product is available in two color variants (it is not subject to selection):