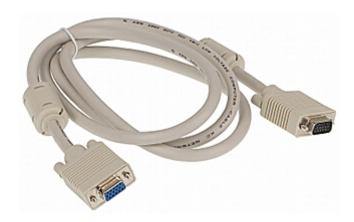

| Connectors:          | Plug D-Sub / Socket D-Sub                                      |
|----------------------|----------------------------------------------------------------|
| Length of the cable: | 1.5 m                                                          |
| Main features:       | • Solid workmanship • 2 x DC filter to eliminate interferences |
| Weight:              | 0.240 kg                                                       |
| Guarantee:           | 2 years                                                        |

Attention! Depend on delivery, the product is available in two color variants (it is not subject to selection):