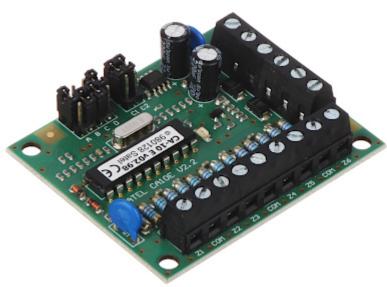

User Manual
Code: CA-10-E
EXPANDER CA-10-E 6 INPUTS TO CA-10 SATEL

| Number of inputs:     | 6 pcs                         |
|-----------------------|-------------------------------|
| Main features:        | LED for zone state indication |
| Manufacturer / Brand: | SATEL                         |
| Guarantee:            | 2 years                       |

Connectors: