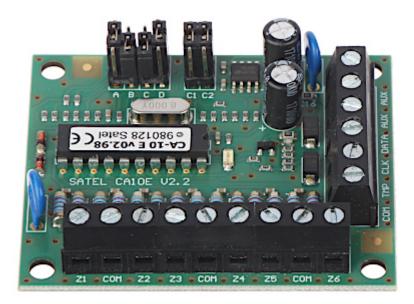

User Manual
Code: CA-10-E
EXPANDER CA-10-E 6 INPUTS TO CA-10 SATEL

| Number of inputs:     | 6 pcs                         |
|-----------------------|-------------------------------|
| Main features:        | LED for zone state indication |
| Manufacturer / Brand: | SATEL                         |
| Guarantee:            | 2 years                       |

Connectors: