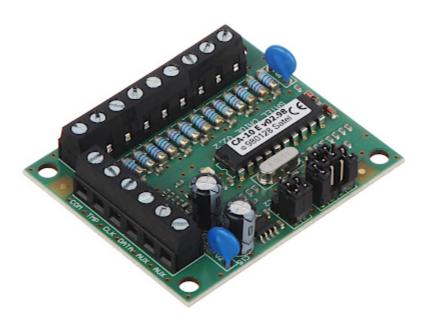

User Manual
Code: CA-10-E
EXPANDER CA-10-E 6 INPUTS TO CA-10 SATEL

| Number of inputs:     | 6 pcs                         |
|-----------------------|-------------------------------|
| Main features:        | LED for zone state indication |
| Manufacturer / Brand: | SATEL                         |
| Guarantee:            | 2 years                       |

Connectors: