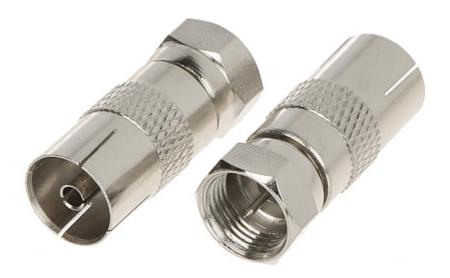

| Connector type: | Adapter IEC Socket / "F" Plug                     |
|-----------------|---------------------------------------------------|
| Impedance:      | 75 Ω                                              |
| Material:       | Metal                                             |
| Main features:  | Very easy and quick assembly Corrosion resistance |