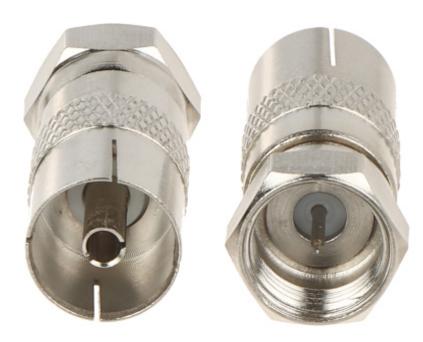

| Connector type: | Adapter IEC Socket / "F" Plug                     |
|-----------------|---------------------------------------------------|
| Impedance:      | 75 Ω                                              |
| Material:       | Metal                                             |
| Main features:  | Very easy and quick assembly Corrosion resistance |