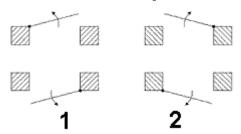

## User Manual

Code: SZZ-3 FACE PLATE **SZZ-3** 

Determination of the left- and right side doors:

right-side door
left-side door

PACKAGE

Dimensions (L x W x H): 0x0x0 mm

Gross Weight: 0 kg