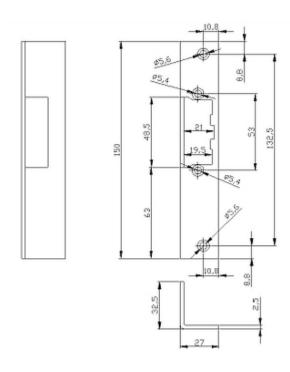

# User Manual

Code: SZZ-3 FACE PLATE **SZZ-3** 

| Application: | Adapted for left- and right-hand door        |
|--------------|----------------------------------------------|
| Weight:      | 0.13 kg                                      |
| Dimensions:  | 32.5 x 150 x 27 mm<br>Plate thickness 2.5 mm |
| Guarantee:   | 2 years                                      |

Dimensions: