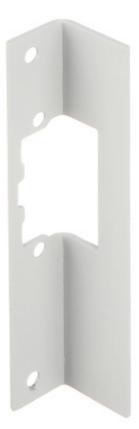

The short angular plate is intended for left-side doors. Its design, however, allows this plate to be mounted in a right-side door. Plate is powder-painted, color: light steel.

# User Manual

Code: SZZ-3 FACE PLATE **SZZ-3** 

| Application: | Adapted for left- and right-hand door        |
|--------------|----------------------------------------------|
| Weight:      | 0.13 kg                                      |
| Dimensions:  | 32.5 x 150 x 27 mm<br>Plate thickness 2.5 mm |
| Guarantee:   | 2 years                                      |