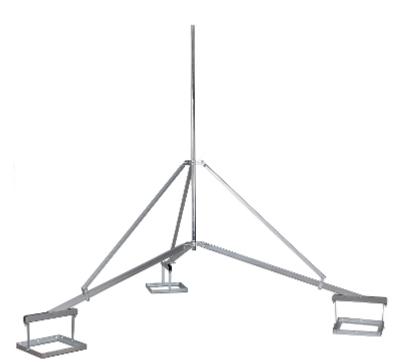

DELTA-OPTI Monika Matysiak; https://www.delta.poznan.pl POL; 60-713 Poznań; Graniczna 10 e-mail: delta-opti@delta.poznan.pl; tel: +(48) 61 864 69 60

| Height of the mast:              | max. 3 m (not included)                                                                                                                                                                   |
|----------------------------------|-------------------------------------------------------------------------------------------------------------------------------------------------------------------------------------------|
| Mast diameter:                   | max. Ø 60 mm                                                                                                                                                                              |
| Material:                        | Steel galvanized - Hot-dip galvanized                                                                                                                                                     |
| Manufacturer / Brand:            | DELTA                                                                                                                                                                                     |
| Main features:                   | <ul> <li>External dimensions of the whole base : 3250 x 3250 mm</li> <li>Whole element is hot-dip galvanized</li> <li>It is perfect to mount antennas : Satellite, WLAN, DVB-T</li> </ul> |
| Weight:                          | 28.3 kg                                                                                                                                                                                   |
| Internal dimensions of the base: | 3 x (390 x 390) mm                                                                                                                                                                        |
| Guarantee:                       | 3 years                                                                                                                                                                                   |

The base can be placed even on a sloping roof:

DELTA-OPTI Monika Matysiak; https://www.delta.poznan.pl POL; 60-713 Poznań; Graniczna 10 e-mail: delta-opti@delta.poznan.pl; tel: +(48) 61 864 69 60

2024-04-19