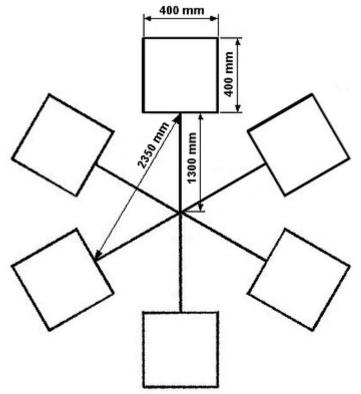

MB-3/PLUS

DELTA-OPTI Monika Matysiak; https://www.delta.poznan.pl POL; 60-713 Poznań; Graniczna 10 e-mail: delta-opti@delta.poznan.pl; tel: +(48) 61 864 69 60

2024-04-19

MB-3/PLUS

Note! If you buy two pieces of the MB-3 Plus mast bases - you can connect them together to get six-arm support: