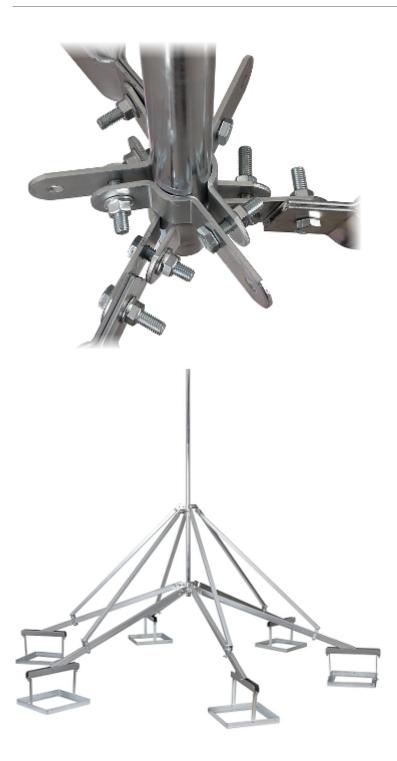

MB-3/PLUS

DELTA-OPTI Monika Matysiak; https://www.delta.poznan.pl POL; 60-713 Poznań; Graniczna 10 e-mail: delta-opti@delta.poznan.pl; tel: +(48) 61 864 69 60

2024-04-19

MB-3/PLUS

Note! If you buy two pieces of the MB-3 Plus mast bases - you can connect them together to get six-arm support: