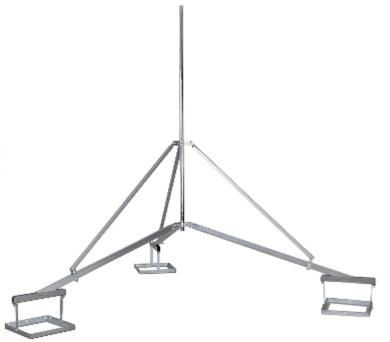

The MB-3/PLUS ballast mast base is perfect to use when there is a need to install the devices on the mast for a specified time (construction works, advertising campaign, festival, etc.). We can instantly without damaging the walls or the ground in a solid way fix the elements on the mast, and next just as quickly all elements disassembled.

DELTA-OPTI Monika Matysiak; https://www.delta.poznan.pl POL; 60-713 Poznań; Graniczna 10 e-mail: delta-opti@delta.poznan.pl; tel: +(48) 61 864 69 60

| Height of the mast:              | max. 3 m (not included)                                                                                                                                                                   |
|----------------------------------|-------------------------------------------------------------------------------------------------------------------------------------------------------------------------------------------|
| Mast diameter:                   | max. Ø 60 mm                                                                                                                                                                              |
| Material:                        | Steel galvanized - Hot-dip galvanized                                                                                                                                                     |
| Manufacturer / Brand:            | DELTA                                                                                                                                                                                     |
| Main features:                   | <ul> <li>External dimensions of the whole base : 3250 x 3250 mm</li> <li>Whole element is hot-dip galvanized</li> <li>It is perfect to mount antennas : Satellite, WLAN, DVB-T</li> </ul> |
| Weight:                          | 28.3 kg                                                                                                                                                                                   |
| Internal dimensions of the base: | 3 x (390 x 390) mm                                                                                                                                                                        |
| Guarantee:                       | 3 years                                                                                                                                                                                   |