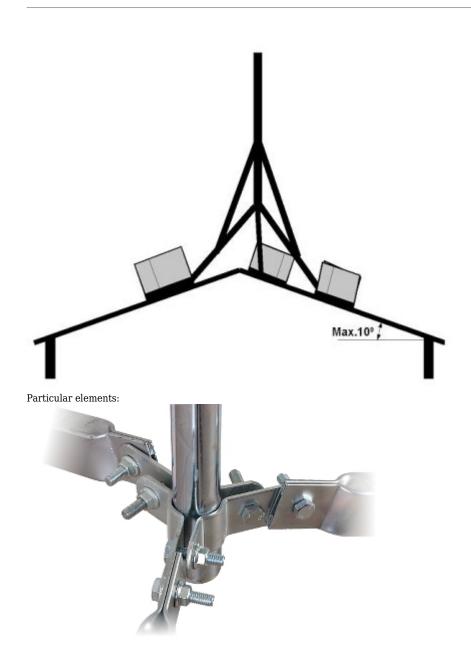

The base can be placed even on a sloping roof:

DELTA-OPTI Monika Matysiak; https://www.delta.poznan.pl POL; 60-713 Poznań; Graniczna 10 e-mail: delta-opti@delta.poznan.pl; tel: +(48) 61 864 69 60

2024-04-19