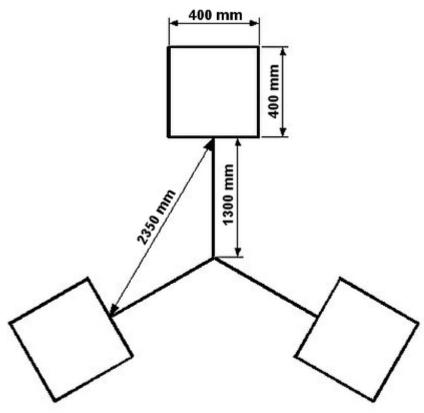

DELTA-OPTI Monika Matysiak; https://www.delta.poznan.pl POL; 60-713 Poznań; Graniczna 10 e-mail: delta-opti@delta.poznan.pl; tel: +(48) 61 864 69 60

| Height of the mast:              | max. 3 m (not included)                                                                                                                                                                   |
|----------------------------------|-------------------------------------------------------------------------------------------------------------------------------------------------------------------------------------------|
| Mast diameter:                   | max. Ø 60 mm                                                                                                                                                                              |
| Material:                        | Steel galvanized - Hot-dip galvanized                                                                                                                                                     |
| Manufacturer / Brand:            | DELTA                                                                                                                                                                                     |
| Main features:                   | <ul> <li>External dimensions of the whole base : 3250 x 3250 mm</li> <li>Whole element is hot-dip galvanized</li> <li>It is perfect to mount antennas : Satellite, WLAN, DVB-T</li> </ul> |
| Weight:                          | 28.3 kg                                                                                                                                                                                   |
| Internal dimensions of the base: | 3 x (390 x 390) mm                                                                                                                                                                        |
| Guarantee:                       | 3 years                                                                                                                                                                                   |