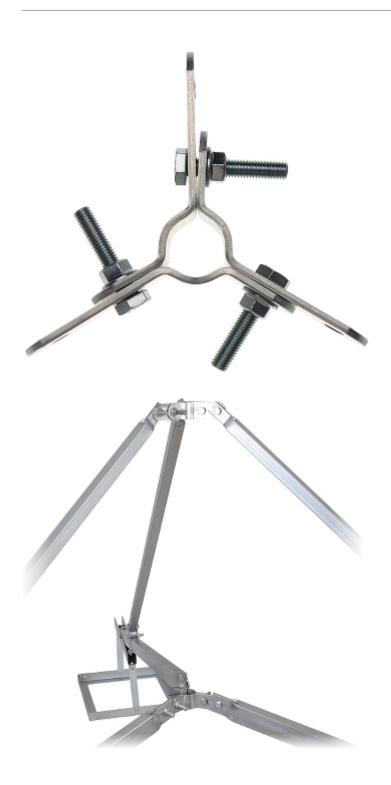

The MB-3/PLUS ballast mast base is perfect to use when there is a need to install the devices on the mast for a specified time (construction works, advertising campaign, festival, etc.). We can instantly without damaging the walls or the ground in a solid way fix the elements on the mast, and next just as quickly all elements disassembled.

DELTA-OPTI Monika Matysiak; https://www.delta.poznan.pl POL; 60-713 Poznań; Graniczna 10 e-mail: delta-opti@delta.poznan.pl; tel: +(48) 61 864 69 60

| Height of the mast:              | max. 3 m (not included)                                                                                                                                                                   |
|----------------------------------|-------------------------------------------------------------------------------------------------------------------------------------------------------------------------------------------|
| Mast diameter:                   | max. Ø 60 mm                                                                                                                                                                              |
| Material:                        | Steel galvanized - Hot-dip galvanized                                                                                                                                                     |
| Manufacturer / Brand:            | DELTA                                                                                                                                                                                     |
| Main features:                   | <ul> <li>External dimensions of the whole base : 3250 x 3250 mm</li> <li>Whole element is hot-dip galvanized</li> <li>It is perfect to mount antennas : Satellite, WLAN, DVB-T</li> </ul> |
| Weight:                          | 28.3 kg                                                                                                                                                                                   |
| Internal dimensions of the base: | 3 x (390 x 390) mm                                                                                                                                                                        |
| Guarantee:                       | 3 years                                                                                                                                                                                   |