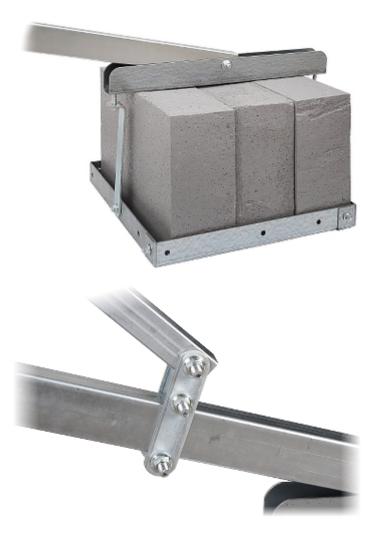

To load the base, use concrete blocks of dimensions 380 x 240 x 120 mm and weight min. 24 kg in the dry state.

ATTENTION! The kit does not include the M6 blocks neither mast, which is selected depending on needs from one-element masts up to 50 mm diameter.