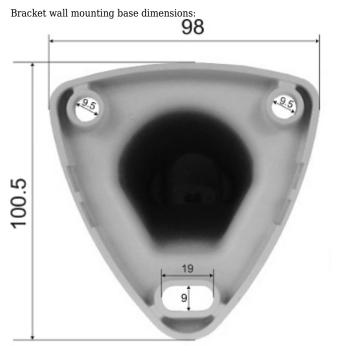

The TP-207 outdoor bracket for camera housings. It is possible to put the wires inside the bracket - there isn't any access to the wires from outside.

| Material:                       | Aluminum          |
|---------------------------------|-------------------|
| Distance from mounting surface: | 215 mm            |
| Adjustment:                     | in two planes     |
| Cable hiding:                   | *                 |
| Dimensions:                     | 98 x 100 x 250 mm |