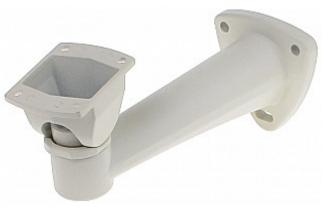

The TP-207 outdoor bracket for camera housings. It is possible to put the wires inside the bracket - there isn't any access to the wires from outside.

| Material:                       | Aluminum          |
|---------------------------------|-------------------|
| Distance from mounting surface: | 215 mm            |
| Adjustment:                     | in two planes     |
| Cable hiding:                   | *                 |
| Dimensions:                     | 98 x 100 x 250 mm |