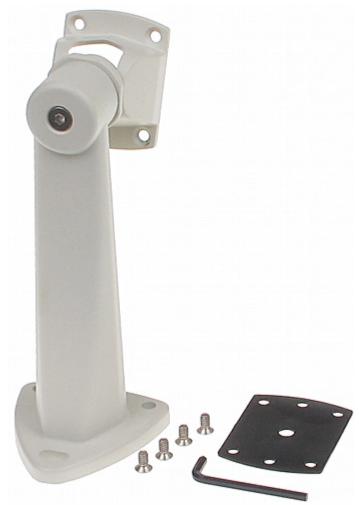

The TP-207 outdoor bracket for camera housings. It is possible to put the wires inside the bracket - there isn't any access to the wires from outside.

| Material:                       | Aluminum          |
|---------------------------------|-------------------|
| Distance from mounting surface: | 215 mm            |
| Adjustment:                     | in two planes     |
| Cable hiding:                   | *                 |
| Dimensions:                     | 98 x 100 x 250 mm |