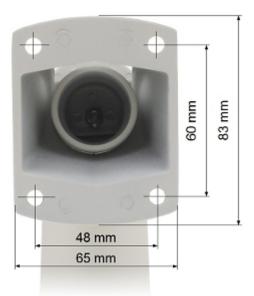

Bracket camera housing base dimensions:

PACKAGE

Dimensions (L x W x H): 0x0x0 mm Gross Weight: 0 kg

DELTA-OPTI Monika Matysiak; https://www.delta.poznan.pl POL; 60-713 Poznań; Graniczna 10 e-mail: delta-opti@delta.poznan.pl; tel: +(48) 61 864 69 60