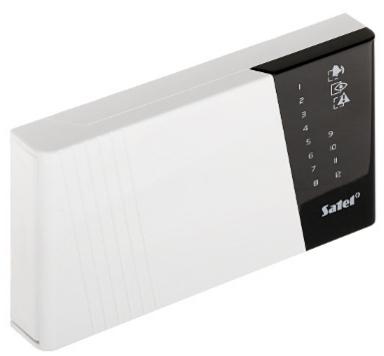

Front view:

Code: CA-10-KLED KEYPAD FOR ALARM CONTROL PANEL **CA-10-KLED** SATEL

Rear view:

Internal view (after open the enclosure):

In the kit:

Code: CA-10-KLED KEYPAD FOR ALARM CONTROL PANEL **CA-10-KLED** SATEL