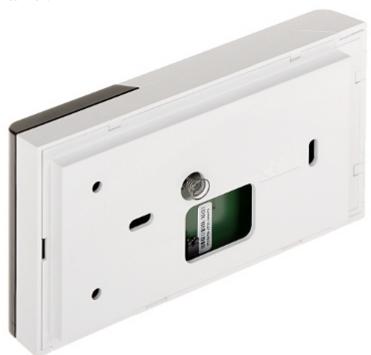

Front view:

Code: CA-10-KLED KEYPAD FOR ALARM CONTROL PANEL **CA-10-KLED** SATEL

Rear view:

Internal view (after open the enclosure):

In the kit:

Code: CA-10-KLED KEYPAD FOR ALARM CONTROL PANEL **CA-10-KLED** SATEL