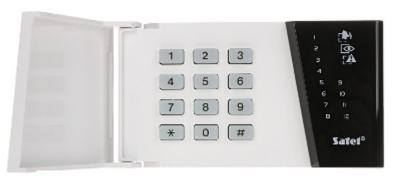

Front view:

Code: CA-10-KLED KEYPAD FOR ALARM CONTROL PANEL **CA-10-KLED** SATEL

Rear view:

Internal view (after open the enclosure):

In the kit:

Code: CA-10-KLED KEYPAD FOR ALARM CONTROL PANEL **CA-10-KLED** SATEL