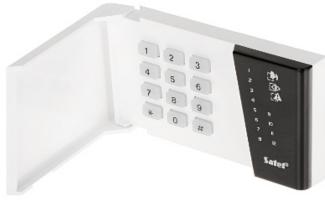

Front view:

Code: CA-10-KLED KEYPAD FOR ALARM CONTROL PANEL **CA-10-KLED** SATEL

Rear view:

Internal view (after open the enclosure):

In the kit:

Code: CA-10-KLED KEYPAD FOR ALARM CONTROL PANEL **CA-10-KLED** SATEL