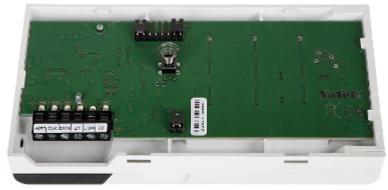

Front view:

Code: CA-10-KLED KEYPAD FOR ALARM CONTROL PANEL **CA-10-KLED** SATEL

Rear view:

Internal view (after open the enclosure):

In the kit:

Code: CA-10-KLED KEYPAD FOR ALARM CONTROL PANEL **CA-10-KLED** SATEL