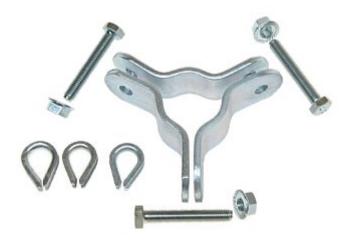

| Application:          | Mast                                                                                                                            |
|-----------------------|---------------------------------------------------------------------------------------------------------------------------------|
| Material:             | Metal                                                                                                                           |
| Main features:        | <ul> <li>Allows to mount three guy-wires to the mast</li> <li>Mast diameter Ø 30 50 mm</li> <li>The whole galvanized</li> </ul> |
| Manufacturer / Brand: | DELTA                                                                                                                           |