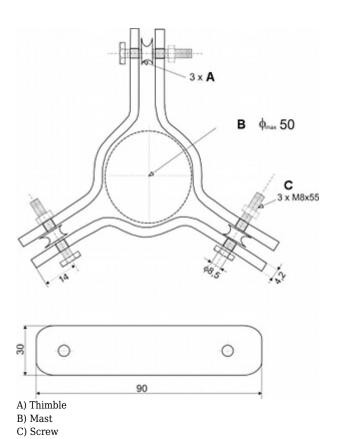

| Application:          | Mast                                                                                                                            |
|-----------------------|---------------------------------------------------------------------------------------------------------------------------------|
| Material:             | Metal                                                                                                                           |
| Main features:        | <ul> <li>Allows to mount three guy-wires to the mast</li> <li>Mast diameter Ø 30 50 mm</li> <li>The whole galvanized</li> </ul> |
| Manufacturer / Brand: | DELTA                                                                                                                           |