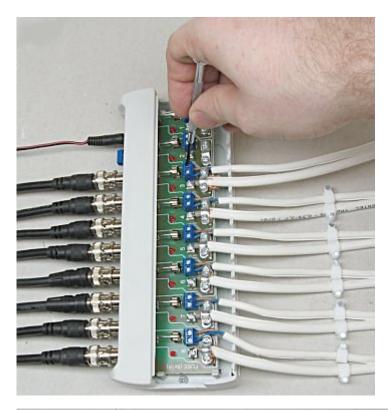

|
| Assembly:                            | To the wall                              |
| Housing:                             | Plastic                                  |
| Color:                               | Ivory                                    |
| Operation temp. / Relative humidity: | -50 °C 55 °C / < 95 %                    |
| Weight:                              | 0.29 kg                                  |
| Dimensions:                          | 213 x 93 x 36 mm                         |
| Manufacturer / Brand:                | DELTA                                    |
| Guarantee:                           | 3 years                                  |

#### Front view:



#### Internal view:



#### Rear view:



Package:





NO MORE CCTV CABLES PROBLEMS:























Code: G-8
VIDEO DISTRIBUTOR **G-8** 

PACKAGE

Dimensions (L x W x H): 0x0x0 mm

Gross Weight: 0 kg