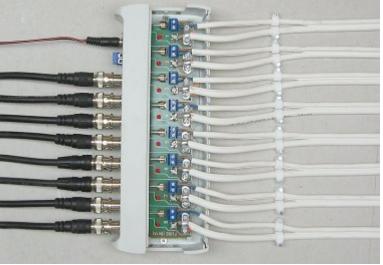

#### Rear view:

Package:

NO MORE CCTV CABLES PROBLEMS:

Code: G-8
VIDEO DISTRIBUTOR **G-8** 

PACKAGE

Dimensions (L x W x H): 0x0x0 mm

Gross Weight: 0 kg