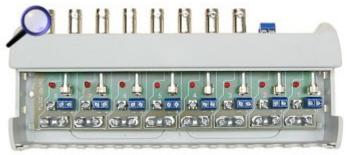

The G-8 is the passive device, designed to comfortable connect 8 YAP type CCTV cables (coaxial cable + power supply cable) and power supply distribution from one higher power unit.

The G-8 distributor splits the power into 8 outputs, each of them is protected by fuse and has indication of output voltage (the corresponding LED glows when the voltage is present at the output).

#### Internal view: