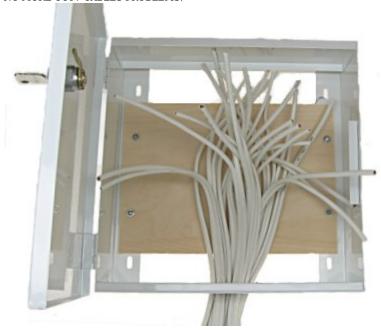

|
| Assembly:                            | To the wall                              |
| Housing:                             | Plastic                                  |
| Color:                               | Ivory                                    |
| Operation temp. / Relative humidity: | -50 °C 55 °C / < 95 %                    |
| Weight:                              | 0.29 kg                                  |
| Dimensions:                          | 213 x 93 x 36 mm                         |
| Manufacturer / Brand:                | DELTA                                    |
| Guarantee:                           | 3 years                                  |

#### Front view:



#### Internal view:



#### Rear view:



Package:





NO MORE CCTV CABLES PROBLEMS:























Code: G-8
VIDEO DISTRIBUTOR **G-8** 

PACKAGE

Dimensions (L x W x H): 0x0x0 mm

Gross Weight: 0 kg