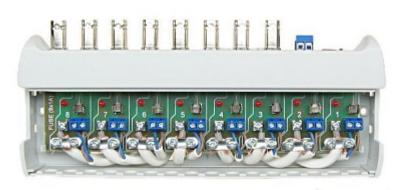

The G-8 is the passive device, designed to comfortable connect 8 YAP type CCTV cables (coaxial cable + power supply cable) and power supply distribution from one higher power unit.

The G-8 distributor splits the power into 8 outputs, each of them is protected by fuse and has indication of output voltage (the corresponding LED glows when the voltage is present at the output).

#### Internal view: