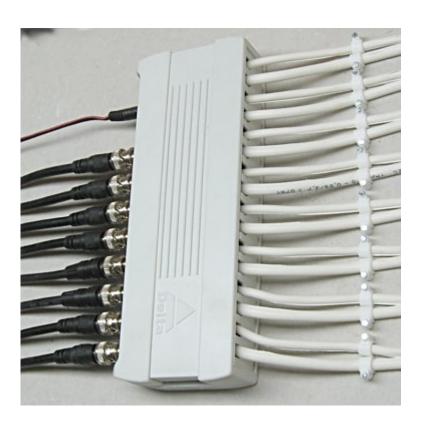

The G-8 is the passive device, designed to comfortable connect 8 YAP type CCTV cables (coaxial cable + power supply cable) and power supply distribution from one higher power unit.

The G-8 distributor splits the power into 8 outputs, each of them is protected by fuse and has indication of output voltage (the corresponding LED glows when the voltage is present at the output).

#### Front view: