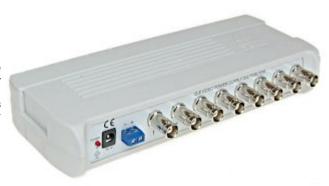

The G-8 is the passive device, designed to comfortable connect 8 YAP type CCTV cables (coaxial cable + power supply cable) and power supply distribution from one higher power unit.

The G-8 distributor splits the power into 8 outputs, each of them is protected by fuse and has indication of output voltage (the corresponding LED glows when the voltage is present at the output).

#### Rear view:

Package:

NO MORE CCTV CABLES PROBLEMS:

Code: G-8
VIDEO DISTRIBUTOR **G-8** 

PACKAGE

Dimensions (L x W x H): 0x0x0 mm

Gross Weight: 0 kg