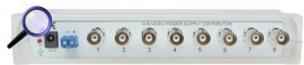

|
| Type of fuses:                       | 1A/250V (5/20mm)                         |
| Assembly:                            | To the wall                              |
| Housing:                             | Plastic                                  |
| Color:                               | Ivory                                    |
| Operation temp. / Relative humidity: | -50 °C 55 °C / < 95 %                    |
| Weight:                              | 0.29 kg                                  |
| Dimensions:                          | 213 x 93 x 36 mm                         |
| Manufacturer / Brand:                | DELTA                                    |
| Guarantee:                           | 3 years                                  |

#### Front view:



#### Internal view:



#### Rear view:



Package:





NO MORE CCTV CABLES PROBLEMS:























Code: G-8
VIDEO DISTRIBUTOR **G-8** 

PACKAGE

Dimensions (L x W x H): 0x0x0 mm

Gross Weight: 0 kg