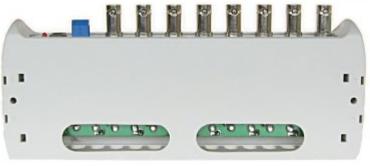

#### Rear view:

Package:

NO MORE CCTV CABLES PROBLEMS:

Code: G-8
VIDEO DISTRIBUTOR **G-8** 

PACKAGE

Dimensions (L x W x H): 0x0x0 mm

Gross Weight: 0 kg