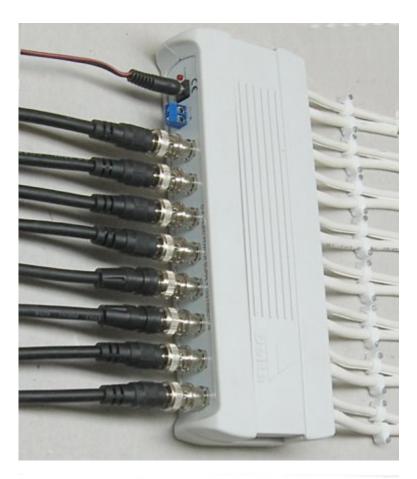

The G-8 is the passive device, designed to comfortable connect 8 YAP type CCTV cables (coaxial cable + power supply cable) and power supply distribution from one higher power unit.

The G-8 distributor splits the power into 8 outputs, each of them is protected by fuse and has indication of output voltage (the corresponding LED glows when the voltage is present at the output).

#### Internal view: