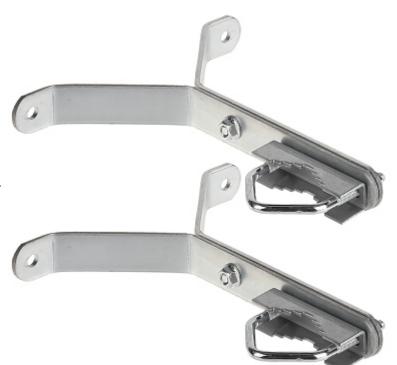

Wall bracket allows to mount the antenna masts to the wall.

The kit includes two elements.