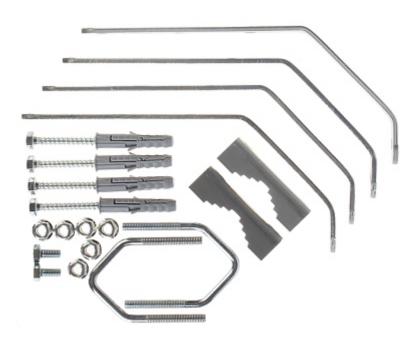

Wall bracket allows to mount the antenna masts to the wall.

The kit includes two elements.

## User Manual

Code: OMY-50L19 WALL BRACKET **OMY-50L19** 

| Material:                       | Metal                                                    |
|---------------------------------|----------------------------------------------------------|
| Mast diameter:                  | max. 50 mm                                               |
| Distance from tube to the wall: | 200 mm                                                   |
| Mount:                          | • 4 x Expansion plugs Ø 12 mm<br>• Mounting holes Ø 9 mm |
| Manufacturer / Brand:           | DELTA                                                    |
| Guarantee:                      | 3 years                                                  |