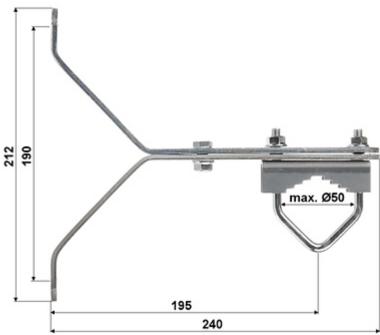

#### Dimensions:

## User Manual

Code: OMY-50L19 WALL BRACKET **OMY-50L19** 

| Material:                       | Metal                                                    |
|---------------------------------|----------------------------------------------------------|
| Mast diameter:                  | max. 50 mm                                               |
| Distance from tube to the wall: | 200 mm                                                   |
| Mount:                          | • 4 x Expansion plugs Ø 12 mm<br>• Mounting holes Ø 9 mm |
| Manufacturer / Brand:           | DELTA                                                    |
| Guarantee:                      | 3 years                                                  |