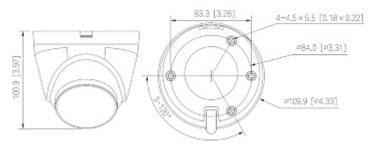

Camera is out from clamping ring:

Camera mounting side view:

Dimensions:

IPC-HDW1439V-A-IL-BLACK