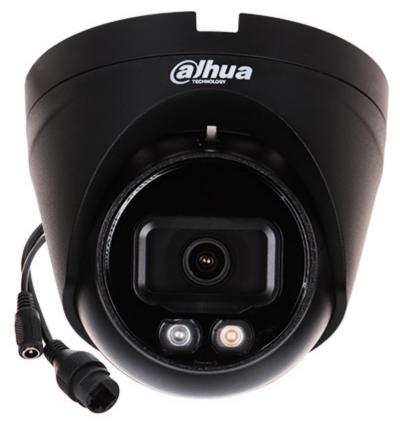

IP camera with efficient H.264 / H.265 image compression algorithm for clear and smooth video streaming at maximal resolution of 4 MPx.

The device is equipped with Smart Dual Light technology, thanks to which the user has a choice of white light mode and IR (infrared) mode. When Smart Dual Light is active, the white light will turn on automatically only when an object is detected in the monitored area, which effectively improves the image quality.

 $\ensuremath{\text{PoE}}$  powering possibility, compatible with the 802.3af standard makes the device more universal and easier to install.

| Standard:                          | IP                                                                                                                                                 |
|------------------------------------|----------------------------------------------------------------------------------------------------------------------------------------------------|
| Resolution:                        | 2560 x 1440 - 3.7 Mpx ,<br>2304 x 1296 - 3 Mpx ,<br>1920 x 1080 - 1080p ,<br>1280 x 960 - 1.3 Mpx ,<br>1280 x 720 - 720p                           |
| Sensor:                            | 1/2.9 " Progressive Scan CMOS                                                                                                                      |
| Lens:                              | 2.8 mm                                                                                                                                             |
| View angle:                        | 94 °                                                                                                                                               |
| White light LED illuminator range: | 30 m                                                                                                                                               |
| Range of IR illumination:          | 30 m                                                                                                                                               |
| Image compression method:          | H.265+ / H.265 / H.264+ / H.264 / MJPEG                                                                                                            |
| Main stream frame rate:            | 25 fps @ 3,7 Mpx                                                                                                                                   |
| Memory card slot:                  | -                                                                                                                                                  |
| Alarm inputs / outputs:            | -                                                                                                                                                  |
| Audio:                             | <ul> <li>Microphone built-in</li> <li>Audio transmission via network</li> <li>Compliance with the AAC standard</li> <li>Audio detection</li> </ul> |