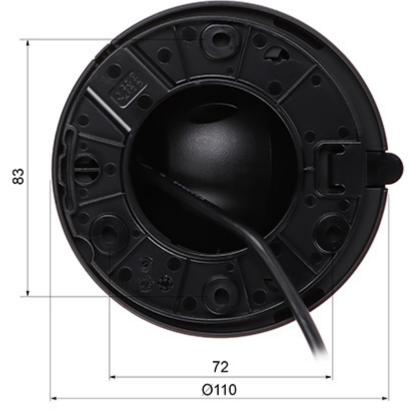

Camera is out from clamping ring:

Camera mounting side view:

Dimensions:

IPC-HDW1439V-A-IL-BLACK