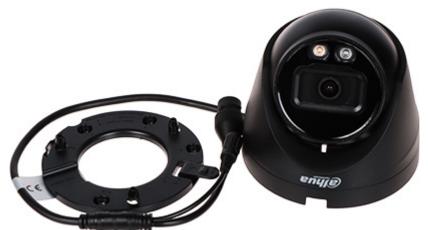

Camera is out from clamping ring:

Camera mounting side view:

Dimensions:

IPC-HDW1439V-A-IL-BLACK