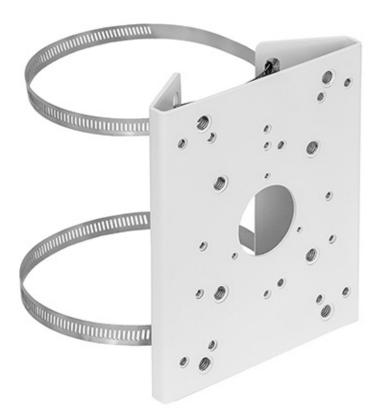

Mount designed to camera installation on a pole.

Code: A36\_V5.0
POLE MOUNT **A36\_V5.0** TIANDY

| Guarantee:            | 3 years       |
|-----------------------|---------------|
| Manufacturer / Brand: | TIANDY        |
| Dimensions:           | 137 x 165 mm  |
| Weight:               | 0.69 kg       |
| Color:                | White         |
| Material:             | Metal         |
| Pole diameters range: | Ø 60 Ø 135 mm |
| Suitable for cameras: | TIANDY        |