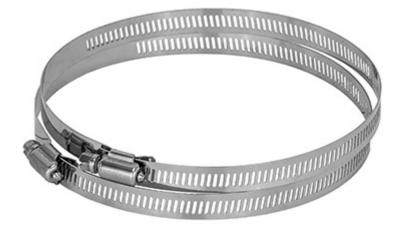

Mount designed to camera installation on a pole.

Code: A36\_V5.0
POLE MOUNT **A36\_V5.0** TIANDY

| Guarantee:            | 3 years       |
|-----------------------|---------------|
| Manufacturer / Brand: | TIANDY        |
| Dimensions:           | 137 x 165 mm  |
| Weight:               | 0.69 kg       |
| Color:                | White         |
| Material:             | Metal         |
| Pole diameters range: | Ø 60 Ø 135 mm |
| Suitable for cameras: | TIANDY        |

#### Mounting dimensions:

Top view - clamping strips diameters range:

Code: A36\_V5.0
POLE MOUNT **A36\_V5.0** TIANDY

Mounting side view:

Code: A36\_V5.0
POLE MOUNT **A36\_V5.0** TIANDY

In the kit:

Code: A36\_V5.0
POLE MOUNT **A36\_V5.0** TIANDY