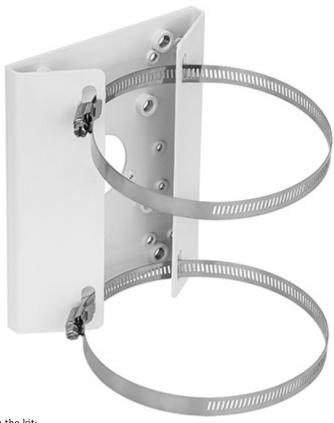

#### Mounting dimensions:

Top view - clamping strips diameters range:

Code: A36\_V5.0
POLE MOUNT **A36\_V5.0** TIANDY

Mounting side view:

Code: A36\_V5.0
POLE MOUNT **A36\_V5.0** TIANDY

In the kit:

Code: A36\_V5.0
POLE MOUNT **A36\_V5.0** TIANDY