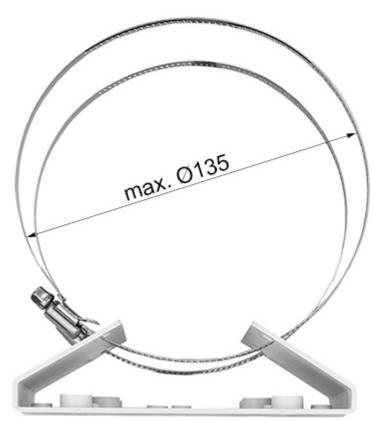

#### Mounting dimensions:

Top view - clamping strips diameters range:

Code: A36\_V5.0
POLE MOUNT **A36\_V5.0** TIANDY

Mounting side view:

Code: A36\_V5.0
POLE MOUNT **A36\_V5.0** TIANDY

In the kit:

Code: A36\_V5.0
POLE MOUNT **A36\_V5.0** TIANDY