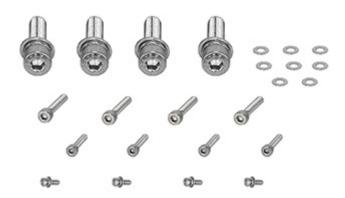

#### Mounting dimensions:

Top view - clamping strips diameters range:

Code: A36\_V5.0
POLE MOUNT **A36\_V5.0** TIANDY

Mounting side view:

Code: A36\_V5.0
POLE MOUNT **A36\_V5.0** TIANDY

In the kit:

Code: A36\_V5.0
POLE MOUNT **A36\_V5.0** TIANDY