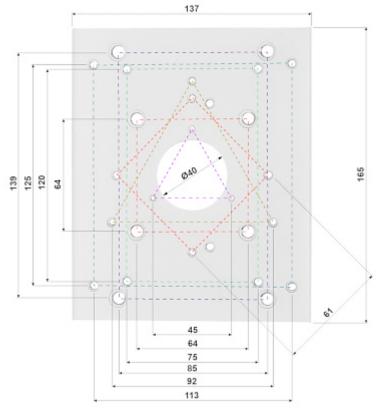

#### Mounting dimensions:

Top view - clamping strips diameters range:

Code: A36\_V5.0
POLE MOUNT **A36\_V5.0** TIANDY

Mounting side view:

Code: A36\_V5.0
POLE MOUNT **A36\_V5.0** TIANDY

In the kit:

Code: A36\_V5.0
POLE MOUNT **A36\_V5.0** TIANDY