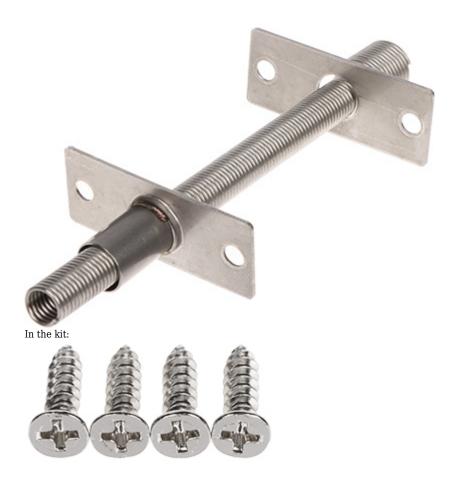

# Code: ATLO-KPS-13X130 CABLE PROTECTOR ATLO-KPS-13X130

| Main features: | • 2 mounting brackets • Spring protector                                                                                                                                        |
|----------------|---------------------------------------------------------------------------------------------------------------------------------------------------------------------------------|
| Weight:        | 0.044 kg                                                                                                                                                                        |
| Dimensions:    | <ul> <li>Ø 11 mm / 7 mm - Inner diameter,</li> <li>Ø 13.5 mm / 9 mm - External diameter,</li> <li>130 mm - Length ( CABLE PROTECTOR ),</li> <li>50 x 20 mm - Bracket</li> </ul> |
| Guarantee:     | 2 years                                                                                                                                                                         |