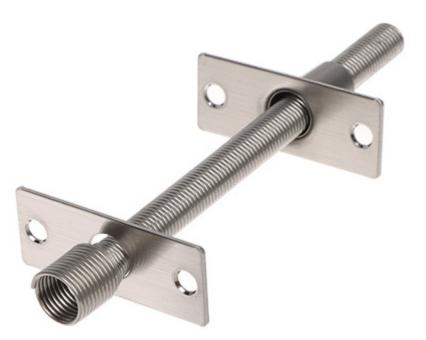

Metal spring protector for cable.

| Material: | Stainless steel |
|-----------|-----------------|
| Color:    | Silver          |

# Code: ATLO-KPS-13X130 CABLE PROTECTOR ATLO-KPS-13X130

| Main features: | • 2 mounting brackets • Spring protector                                                                                                                                        |
|----------------|---------------------------------------------------------------------------------------------------------------------------------------------------------------------------------|
| Weight:        | 0.044 kg                                                                                                                                                                        |
| Dimensions:    | <ul> <li>Ø 11 mm / 7 mm - Inner diameter,</li> <li>Ø 13.5 mm / 9 mm - External diameter,</li> <li>130 mm - Length ( CABLE PROTECTOR ),</li> <li>50 x 20 mm - Bracket</li> </ul> |
| Guarantee:     | 2 years                                                                                                                                                                         |