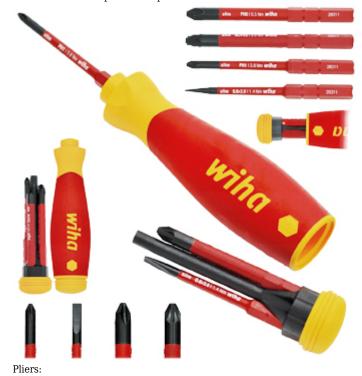

# Code: WH-BACKPACK/E/45528 TOOL WITH BACKPACK ELECTRIC **WH-BACKPACK/E/45528** WIHA

Screwdriver with replaceable tips:

Code: WH-BACKPACK/E/45528
TOOL WITH BACKPACK ELECTRIC **WH-BACKPACK/E/45528** WIHA