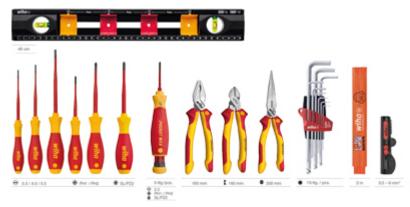

#### Kit contents:

Screwdriver Set:

# Code: WH-BACKPACK/E/45528 TOOL WITH BACKPACK ELECTRIC **WH-BACKPACK/E/45528** WIHA

| Number of screwdrivers:           | 6 pcs                                                                                             |
|-----------------------------------|---------------------------------------------------------------------------------------------------|
| Bits sizes:                       | Philips: PH1, PH2, Standard/Slotted: 3.5 mm, 4.0 mm, 5.5 mm, Pozidriv flat-cross: SL/PZ2          |
| Main features:                    | Compliance with IEC 60900 standard                                                                |
| Voltage insulation:               | 1000 V                                                                                            |
| Handle:                           |                                                                                                   |
| Number of replaceable bits:       | 4                                                                                                 |
| Bits sizes:                       | Philips: PH1 PH2,<br>Standard/Slotted: 3.5 mm,<br>Pozidriv flat-cross: SL/PZ2                     |
| Main features:                    | Insulation made in accordance with VDE     Compliance with IEC 60900 standard     GS quality mark |
| Voltage insulation:               | 1000 V                                                                                            |
| Universal pliers:                 |                                                                                                   |
| Length:                           | 180 mm                                                                                            |
| Max. diameter of the wire:        | Ø 1.8 mm                                                                                          |
| Main features:                    | Insulation made in accordance with VDE     Compliance with IEC 60900 standard     GS quality mark |
| Voltage insulation:               | 1000 V                                                                                            |
| Diagonal Pliers:                  |                                                                                                   |
| Length:                           | 160 mm                                                                                            |
| Max. diameter of the wire:        | Ø 2 mm                                                                                            |
| Main features:                    | Insulation made in accordance with VDE     Compliance with IEC 60900 standard     GS quality mark |
| Voltage insulation:               | 1000 V                                                                                            |
| Needle nose pliers:               |                                                                                                   |
| Length:                           | 200 mm                                                                                            |
| Max. diameter of the wire:        | Ø 1.6 mm                                                                                          |
| Main features:                    | Insulation made in accordance with VDE     Compliance with IEC 60900 standard     GS quality mark |
| Voltage insulation:               | 1000 V                                                                                            |
|                                   | •                                                                                                 |
| Hex Key Set:                      |                                                                                                   |
| Hex Key Set:  Number of elements: | 9                                                                                                 |
|                                   | 9<br>1.5 mm, 2 mm, 2.5 mm, 3 mm, 4 mm, 5 mm, 6 mm, 8 mm, 10 mm                                    |
| Number of elements:               |                                                                                                   |

# Code: WH-BACKPACK/E/45528 TOOL WITH BACKPACK ELECTRIC **WH-BACKPACK/E/45528** WIHA

| Main features:        | • Large levels facilitate readings • 4 hole markers                                                                                                                                                                                                                                                |
|-----------------------|----------------------------------------------------------------------------------------------------------------------------------------------------------------------------------------------------------------------------------------------------------------------------------------------------|
| Folding ruler:        |                                                                                                                                                                                                                                                                                                    |
| Length:               | 2 m                                                                                                                                                                                                                                                                                                |
| Measurement unit:     | meters                                                                                                                                                                                                                                                                                             |
| Number of sections:   | 10 pcs                                                                                                                                                                                                                                                                                             |
| Main features:        | In conditions of total darkness, the ruler can be easily found by using a UV lamp                                                                                                                                                                                                                  |
| Insulation stripper:  |                                                                                                                                                                                                                                                                                                    |
| Material:             | Plastic / Metal                                                                                                                                                                                                                                                                                    |
| Application:          | Wire: 0.5 13 mm <sup>2</sup>                                                                                                                                                                                                                                                                       |
| Main features:        | Hook blade with lock                                                                                                                                                                                                                                                                               |
| Backpack:             |                                                                                                                                                                                                                                                                                                    |
| Main features:        | <ul> <li>77 tool storage areas</li> <li>30 flexible attachment options for accessories</li> <li>Compliance with IEC 60900 standard</li> <li>Compartment for laptop</li> <li>The solid bottom of the backpack with a stable base ensures that the backpack does not tip over when opened</li> </ul> |
| Material:             | 1680D fabric                                                                                                                                                                                                                                                                                       |
| General information:  |                                                                                                                                                                                                                                                                                                    |
| Weight:               | 6.077 kg (total)                                                                                                                                                                                                                                                                                   |
| Manufacturer / Brand: | WIHA                                                                                                                                                                                                                                                                                               |
| Guarantee:            | 2 years                                                                                                                                                                                                                                                                                            |