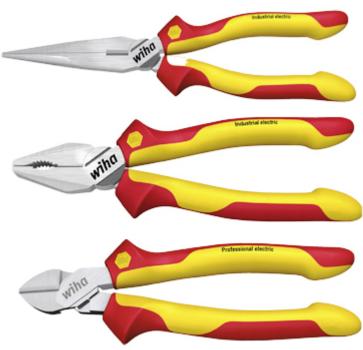

# Code: WH-BACKPACK/E/45528 TOOL WITH BACKPACK ELECTRIC **WH-BACKPACK/E/45528** WIHA

| Number of screwdrivers:           | 6 pcs                                                                                             |
|-----------------------------------|---------------------------------------------------------------------------------------------------|
| Bits sizes:                       | Philips: PH1, PH2, Standard/Slotted: 3.5 mm, 4.0 mm, 5.5 mm, Pozidriv flat-cross: SL/PZ2          |
| Main features:                    | Compliance with IEC 60900 standard                                                                |
| Voltage insulation:               | 1000 V                                                                                            |
| Handle:                           |                                                                                                   |
| Number of replaceable bits:       | 4                                                                                                 |
| Bits sizes:                       | Philips: PH1 PH2,<br>Standard/Slotted: 3.5 mm,<br>Pozidriv flat-cross: SL/PZ2                     |
| Main features:                    | Insulation made in accordance with VDE     Compliance with IEC 60900 standard     GS quality mark |
| Voltage insulation:               | 1000 V                                                                                            |
| Universal pliers:                 |                                                                                                   |
| Length:                           | 180 mm                                                                                            |
| Max. diameter of the wire:        | Ø 1.8 mm                                                                                          |
| Main features:                    | Insulation made in accordance with VDE     Compliance with IEC 60900 standard     GS quality mark |
| Voltage insulation:               | 1000 V                                                                                            |
| Diagonal Pliers:                  |                                                                                                   |
| Length:                           | 160 mm                                                                                            |
| Max. diameter of the wire:        | Ø 2 mm                                                                                            |
| Main features:                    | Insulation made in accordance with VDE     Compliance with IEC 60900 standard     GS quality mark |
| Voltage insulation:               | 1000 V                                                                                            |
| Needle nose pliers:               |                                                                                                   |
| Length:                           | 200 mm                                                                                            |
| Max. diameter of the wire:        | Ø 1.6 mm                                                                                          |
| Main features:                    | Insulation made in accordance with VDE     Compliance with IEC 60900 standard     GS quality mark |
| Voltage insulation:               | 1000 V                                                                                            |
|                                   | •                                                                                                 |
| Hex Key Set:                      |                                                                                                   |
| Hex Key Set:  Number of elements: | 9                                                                                                 |
|                                   | 9<br>1.5 mm, 2 mm, 2.5 mm, 3 mm, 4 mm, 5 mm, 6 mm, 8 mm, 10 mm                                    |
| Number of elements:               |                                                                                                   |