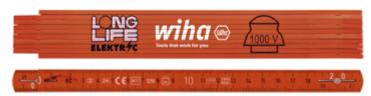

# Code: WH-BACKPACK/E/45528 TOOL WITH BACKPACK ELECTRIC **WH-BACKPACK/E/45528** WIHA

| Main features:        | • Large levels facilitate readings • 4 hole markers                                                                                                                                                                                                                                                |
|-----------------------|----------------------------------------------------------------------------------------------------------------------------------------------------------------------------------------------------------------------------------------------------------------------------------------------------|
| Folding ruler:        |                                                                                                                                                                                                                                                                                                    |
| Length:               | 2 m                                                                                                                                                                                                                                                                                                |
| Measurement unit:     | meters                                                                                                                                                                                                                                                                                             |
| Number of sections:   | 10 pcs                                                                                                                                                                                                                                                                                             |
| Main features:        | In conditions of total darkness, the ruler can be easily found by using a UV lamp                                                                                                                                                                                                                  |
| Insulation stripper:  |                                                                                                                                                                                                                                                                                                    |
| Material:             | Plastic / Metal                                                                                                                                                                                                                                                                                    |
| Application:          | Wire: 0.5 13 mm <sup>2</sup>                                                                                                                                                                                                                                                                       |
| Main features:        | Hook blade with lock                                                                                                                                                                                                                                                                               |
| Backpack:             |                                                                                                                                                                                                                                                                                                    |
| Main features:        | <ul> <li>77 tool storage areas</li> <li>30 flexible attachment options for accessories</li> <li>Compliance with IEC 60900 standard</li> <li>Compartment for laptop</li> <li>The solid bottom of the backpack with a stable base ensures that the backpack does not tip over when opened</li> </ul> |
| Material:             | 1680D fabric                                                                                                                                                                                                                                                                                       |
| General information:  |                                                                                                                                                                                                                                                                                                    |
| Weight:               | 6.077 kg (total)                                                                                                                                                                                                                                                                                   |
| Manufacturer / Brand: | WIHA                                                                                                                                                                                                                                                                                               |
| Guarantee:            | 2 years                                                                                                                                                                                                                                                                                            |