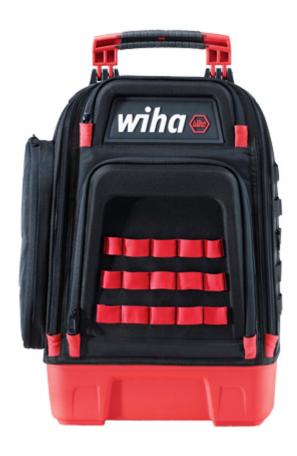

# Code: WH-BACKPACK/E/45528 TOOL WITH BACKPACK ELECTRIC **WH-BACKPACK/E/45528** WIHA

| Main features:        | • Large levels facilitate readings • 4 hole markers                                                                                                                                                                                                                                                |
|-----------------------|----------------------------------------------------------------------------------------------------------------------------------------------------------------------------------------------------------------------------------------------------------------------------------------------------|
| Folding ruler:        |                                                                                                                                                                                                                                                                                                    |
| Length:               | 2 m                                                                                                                                                                                                                                                                                                |
| Measurement unit:     | meters                                                                                                                                                                                                                                                                                             |
| Number of sections:   | 10 pcs                                                                                                                                                                                                                                                                                             |
| Main features:        | In conditions of total darkness, the ruler can be easily found by using a UV lamp                                                                                                                                                                                                                  |
| Insulation stripper:  |                                                                                                                                                                                                                                                                                                    |
| Material:             | Plastic / Metal                                                                                                                                                                                                                                                                                    |
| Application:          | Wire: 0.5 13 mm <sup>2</sup>                                                                                                                                                                                                                                                                       |
| Main features:        | Hook blade with lock                                                                                                                                                                                                                                                                               |
| Backpack:             |                                                                                                                                                                                                                                                                                                    |
| Main features:        | <ul> <li>77 tool storage areas</li> <li>30 flexible attachment options for accessories</li> <li>Compliance with IEC 60900 standard</li> <li>Compartment for laptop</li> <li>The solid bottom of the backpack with a stable base ensures that the backpack does not tip over when opened</li> </ul> |
| Material:             | 1680D fabric                                                                                                                                                                                                                                                                                       |
| General information:  |                                                                                                                                                                                                                                                                                                    |
| Weight:               | 6.077 kg (total)                                                                                                                                                                                                                                                                                   |
| Manufacturer / Brand: | WIHA                                                                                                                                                                                                                                                                                               |
| Guarantee:            | 2 years                                                                                                                                                                                                                                                                                            |

Other elements:

Backpack: