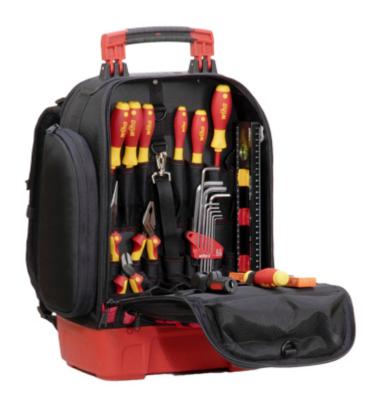

### Code: WH-BACKPACK/E/45528 TOOL WITH BACKPACK ELECTRIC WH-BACKPACK/E/45528 WIHA

Other elements:

Backpack: