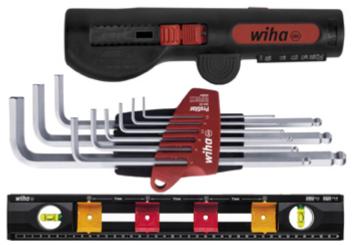

# Code: WH-BACKPACK/E/45528 TOOL WITH BACKPACK ELECTRIC **WH-BACKPACK/E/45528** WIHA

| Main features:        | • Large levels facilitate readings • 4 hole markers                                                                                                                                                                                                                                                |
|-----------------------|----------------------------------------------------------------------------------------------------------------------------------------------------------------------------------------------------------------------------------------------------------------------------------------------------|
| Folding ruler:        |                                                                                                                                                                                                                                                                                                    |
| Length:               | 2 m                                                                                                                                                                                                                                                                                                |
| Measurement unit:     | meters                                                                                                                                                                                                                                                                                             |
| Number of sections:   | 10 pcs                                                                                                                                                                                                                                                                                             |
| Main features:        | In conditions of total darkness, the ruler can be easily found by using a UV lamp                                                                                                                                                                                                                  |
| Insulation stripper:  |                                                                                                                                                                                                                                                                                                    |
| Material:             | Plastic / Metal                                                                                                                                                                                                                                                                                    |
| Application:          | Wire: 0.5 13 mm <sup>2</sup>                                                                                                                                                                                                                                                                       |
| Main features:        | Hook blade with lock                                                                                                                                                                                                                                                                               |
| Backpack:             |                                                                                                                                                                                                                                                                                                    |
| Main features:        | <ul> <li>77 tool storage areas</li> <li>30 flexible attachment options for accessories</li> <li>Compliance with IEC 60900 standard</li> <li>Compartment for laptop</li> <li>The solid bottom of the backpack with a stable base ensures that the backpack does not tip over when opened</li> </ul> |
| Material:             | 1680D fabric                                                                                                                                                                                                                                                                                       |
| General information:  |                                                                                                                                                                                                                                                                                                    |
| Weight:               | 6.077 kg (total)                                                                                                                                                                                                                                                                                   |
| Manufacturer / Brand: | WIHA                                                                                                                                                                                                                                                                                               |
| Guarantee:            | 2 years                                                                                                                                                                                                                                                                                            |