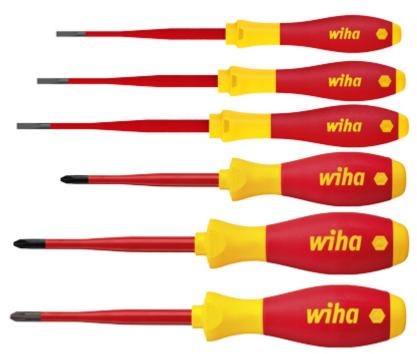

|
| Manufacturer / Brand: | WIHA                                                                                                                                                                                                                                                                                               |
| Guarantee:            | 2 years                                                                                                                                                                                                                                                                                            |

#### Kit contents:



Screwdriver Set:





# Code: WH-BACKPACK/E/45528 TOOL WITH BACKPACK ELECTRIC **WH-BACKPACK/E/45528** WIHA



Screwdriver with replaceable tips:





Code: WH-BACKPACK/E/45528
TOOL WITH BACKPACK ELECTRIC **WH-BACKPACK/E/45528** WIHA



Other elements:





Backpack:



# Code: WH-BACKPACK/E/45528 TOOL WITH BACKPACK ELECTRIC **WH-BACKPACK/E/45528** WIHA



PACKAGE

Dimensions (L x W x H): 0x0x0 mm

Gross Weight: 0 kg