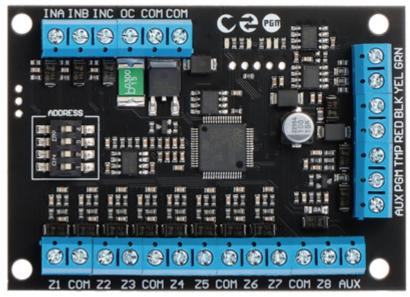

PULSON-EXP-8/2

The device allows to expand the alarm control panel with additional 8 detection circuit inputs, 3 technical inputs for monitoring an additional power supply, 2 programmable outputs of OC type, 2 power outputs AUX and a tamper input for detecting the opening of an enclosure.

| Support:                                       | PulsON Alarm                                                                                                                                                                                                                                                          |
|------------------------------------------------|-----------------------------------------------------------------------------------------------------------------------------------------------------------------------------------------------------------------------------------------------------------------------|
| Number of inputs:                              | 8 pcs                                                                                                                                                                                                                                                                 |
| Number of outputs:                             | 2 pcs - programmable                                                                                                                                                                                                                                                  |
| Tamper output:                                 | <b>*</b>                                                                                                                                                                                                                                                              |
| Outputs type:                                  | 2 pcs OC                                                                                                                                                                                                                                                              |
| Load capacity of OC type programmable outputs: | 50 mA, 1 A                                                                                                                                                                                                                                                            |
| Main features:                                 | <ul> <li>3 technical inputs for monitoring an additional power supply,</li> <li>2 power outputs (AUX)</li> <li>LED diodes indicating the device operation status</li> <li>DIP SWITCH for configuration and addressing</li> <li>EN-50131 Grade 2 compliance</li> </ul> |
| Power supply:                                  | 12 V DC - Bus connector                                                                                                                                                                                                                                               |
| Maximal current consumption:                   | 30 mA                                                                                                                                                                                                                                                                 |
| Operation temp:                                | -10 °C 55 °C                                                                                                                                                                                                                                                          |
| Weight:                                        | 0.04 kg                                                                                                                                                                                                                                                               |
| Dimensions:                                    | 81 x 57 mm                                                                                                                                                                                                                                                            |
| Manufacturer / Brand:                          | PulsON Alarm                                                                                                                                                                                                                                                          |
| Guarantee:                                     | 2 years                                                                                                                                                                                                                                                               |

Top view:

In the kit:

PACKAGE

Dimensions (L x W x H): 0x0x0 mm Gross Weight: 0 kg