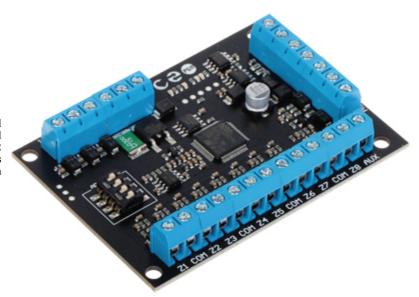

PULSON-EXP-8/2

The device allows to expand the alarm control panel with additional 8 detection circuit inputs, 3 technical inputs for monitoring an additional power supply, 2 programmable outputs of OC type, 2 power outputs AUX and a tamper input for detecting the opening of an enclosure.

| Support:                                       | PulsON Alarm                                                                                                                                                                                                                                                          |
|------------------------------------------------|-----------------------------------------------------------------------------------------------------------------------------------------------------------------------------------------------------------------------------------------------------------------------|
| Number of inputs:                              | 8 pcs                                                                                                                                                                                                                                                                 |
| Number of outputs:                             | 2 pcs - programmable                                                                                                                                                                                                                                                  |
| Tamper output:                                 | <b>*</b>                                                                                                                                                                                                                                                              |
| Outputs type:                                  | 2 pcs OC                                                                                                                                                                                                                                                              |
| Load capacity of OC type programmable outputs: | 50 mA, 1 A                                                                                                                                                                                                                                                            |
| Main features:                                 | <ul> <li>3 technical inputs for monitoring an additional power supply,</li> <li>2 power outputs (AUX)</li> <li>LED diodes indicating the device operation status</li> <li>DIP SWITCH for configuration and addressing</li> <li>EN-50131 Grade 2 compliance</li> </ul> |
| Power supply:                                  | 12 V DC - Bus connector                                                                                                                                                                                                                                               |
| Maximal current consumption:                   | 30 mA                                                                                                                                                                                                                                                                 |
| Operation temp:                                | -10 °C 55 °C                                                                                                                                                                                                                                                          |
| Weight:                                        | 0.04 kg                                                                                                                                                                                                                                                               |
| Dimensions:                                    | 81 x 57 mm                                                                                                                                                                                                                                                            |
| Manufacturer / Brand:                          | PulsON Alarm                                                                                                                                                                                                                                                          |
| Guarantee:                                     | 2 years                                                                                                                                                                                                                                                               |

Top view:

In the kit:

PACKAGE

Dimensions (L x W x H): 0x0x0 mm Gross Weight: 0 kg